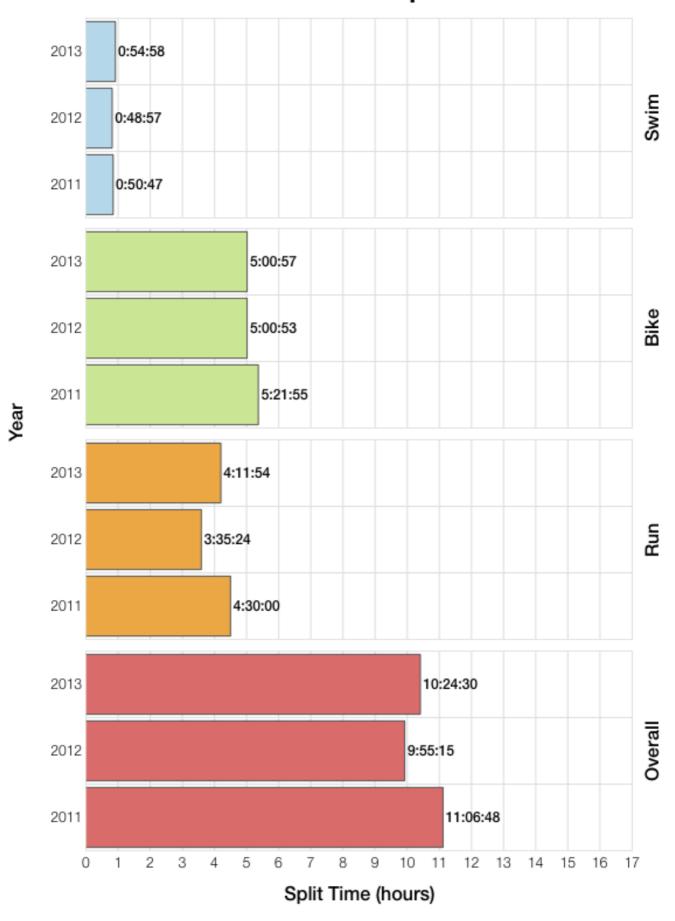

# M18-24 Fastest Splits

#### **Texas 2013**

| Position                   | Swim Time | Bike Time | Run Time | Overall Time |
|----------------------------|-----------|-----------|----------|--------------|
| Male Winner                | 0:54:54   | 4:29:07   | 2:56:18  | 8:25:06      |
| Female Winner              | 0:54:02   | 4:42:29   | 3:07:27  | 8:49:14      |
| 1st Age Grouper            | 1:03:56   | 5:00:57   | 4:11:54  | 10:24:30     |
| 2nd Age Grouper            | 0:54:58   | 5:09:55   | 4:31:54  | 10:43:24     |
| 3rd Age Grouper            | 1:15:46   | 5:10:59   | 4:31:06  | 11:05:33     |
| 4th Age Grouper            | 1:02:26   | 5:23:25   | 4:42:35  | 11:17:55     |
| 5th Age Grouper            | 1:10:51   | 5:47:02   | 4:30:09  | 11:39:52     |
| 6th Age Grouper            | 0:57:32   | 6:16:07   | 4:17:26  | 11:41:41     |
| 7th Age Grouper            | 1:12:54   | 5:28:59   | 4:52:11  | 11:43:17     |
| 8th Age Grouper            | 1:04:03   | 5:28:54   | 5:13:52  | 11:53:55     |
| 9th Age Grouper            | 1:18:31   | 5:50:17   | 4:59:24  | 12:16:59     |
| 10th Age Grouper           | 1:07:55   | 6:00:46   | 5:01:54  | 12:18:58     |
| Kona Qualifier Average     | 1:03:56   | 5:00:57   | 4:11:54  | 10:24:30     |
| Top 10 Age Grouper Average | 1:06:53   | 5:33:44   | 4:41:14  | 11:30:36     |

#### **Texas 2012**

| Position                   | Swim Time | Bike Time | Run Time | Overall Time |
|----------------------------|-----------|-----------|----------|--------------|
| Male Winner                | 0:53:36   | 4:25:43   | 2:46:55  | 8:10:44      |
| Female Winner              | 0:53:32   | 4:45:52   | 3:11:09  | 8:54:58      |
| 1st Age Grouper            | 0:49:58   | 5:23:16   | 3:35:24  | 9:55:15      |
| 2nd Age Grouper            | 0:56:27   | 5:17:42   | 3:36:38  | 9:56:26      |
| 3rd Age Grouper            | 1:11:09   | 5:00:53   | 4:02:38  | 10:22:22     |
| 4th Age Grouper            | 0:48:57   | 5:20:54   | 4:18:44  | 10:36:53     |
| 5th Age Grouper            | 0:55:50   | 5:12:48   | 4:19:02  | 10:38:36     |
| 6th Age Grouper            | 1:11:58   | 5:05:23   | 4:12:45  | 10:40:06     |
| 7th Age Grouper            | 1:04:10   | 5:36:38   | 4:16:35  | 11:05:43     |
| 8th Age Grouper            | 1:04:46   | 5:56:49   | 4:23:52  | 11:38:43     |
| 9th Age Grouper            | 1:11:55   | 5:31:28   | 4:54:50  | 11:47:40     |
| 10th Age Grouper           | 1:05:14   | 5:56:56   | 4:42:51  | 11:58:09     |
| Kona Qualifier Average     | 0:49:58   | 5:23:16   | 3:35:24  | 9:55:15      |
| Top 10 Age Grouper Average | 1:02:02   | 5:26:16   | 4:14:19  | 10:51:59     |

#### **Texas 2011**

| Position                   | Swim Time | Bike Time | Run Time | Overall Time |
|----------------------------|-----------|-----------|----------|--------------|
| Male Winner                | 0:49:28   | 4:25:56   | 2:49:04  | 8:08:20      |
| Female Winner              |           | 5:51:15   | 3:04:14  | 8:57:51      |
| 1st Age Grouper            | 1:01:03   | 5:21:55   | 4:31:01  | 11:06:48     |
| 2nd Age Grouper            | 1:01:11   | 5:27:05   | 4:38:30  | 11:15:28     |
| 3rd Age Grouper            | 0:59:41   | 5:28:47   | 4:49:30  | 11:26:17     |
| 4th Age Grouper            | 1:16:42   | 5:31:53   | 4:30:00  | 11:26:32     |
| 5th Age Grouper            | 0:56:55   | 5:32:40   | 4:55:21  | 11:31:17     |
| 6th Age Grouper            | 0:55:57   | 6:00:21   | 4:31:45  | 11:45:17     |
| 7th Age Grouper            | 1:21:33   | 5:31:44   | 4:44:35  | 11:47:35     |
| 8th Age Grouper            | 0:50:47   | 5:47:53   | 5:02:28  | 11:56:58     |
| 9th Age Grouper            | 1:13:26   | 5:42:46   | 4:50:51  | 11:58:43     |
| 10th Age Grouper           | 1:05:46   | 5:44:11   | 5:09:30  | 12:08:24     |
| Kona Qualifier Average     | 1:01:03   | 5:21:55   | 4:31:01  | 11:06:48     |
| Top 10 Age Grouper Average | 1:04:18   | 5:36:55   | 4:46:21  | 11:38:19     |