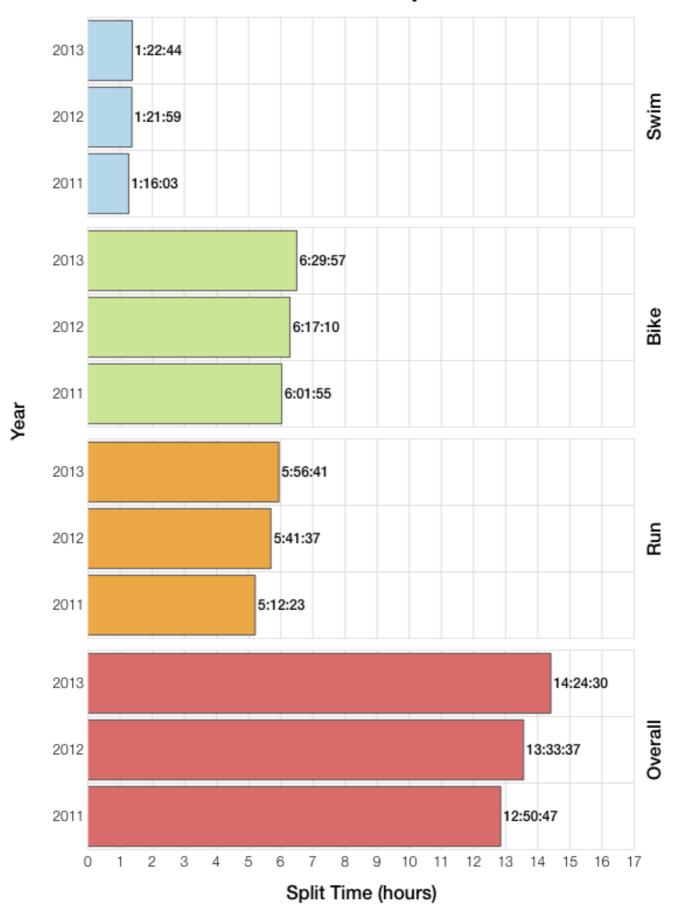

# M18-24 Median Splits

#### **Texas 2013**

| Position                   | Swim Time | Bike Time | Run Time | Overall Time |
|----------------------------|-----------|-----------|----------|--------------|
| Male Winner                | 0:54:54   | 4:29:07   | 2:56:18  | 8:25:06      |
| Female Winner              | 0:54:02   | 4:42:29   | 3:07:27  | 8:49:14      |
| 1st Age Grouper            | 1:03:56   | 5:00:57   | 4:11:54  | 10:24:30     |
| 2nd Age Grouper            | 0:54:58   | 5:09:55   | 4:31:54  | 10:43:24     |
| 3rd Age Grouper            | 1:15:46   | 5:10:59   | 4:31:06  | 11:05:33     |
| 4th Age Grouper            | 1:02:26   | 5:23:25   | 4:42:35  | 11:17:55     |
| 5th Age Grouper            | 1:10:51   | 5:47:02   | 4:30:09  | 11:39:52     |
| 6th Age Grouper            | 0:57:32   | 6:16:07   | 4:17:26  | 11:41:41     |
| 7th Age Grouper            | 1:12:54   | 5:28:59   | 4:52:11  | 11:43:17     |
| 8th Age Grouper            | 1:04:03   | 5:28:54   | 5:13:52  | 11:53:55     |
| 9th Age Grouper            | 1:18:31   | 5:50:17   | 4:59:24  | 12:16:59     |
| 10th Age Grouper           | 1:07:55   | 6:00:46   | 5:01:54  | 12:18:58     |
| Kona Qualifier Average     | 1:03:56   | 5:00:57   | 4:11:54  | 10:24:30     |
| Top 10 Age Grouper Average | 1:06:53   | 5:33:44   | 4:41:14  | 11:30:36     |

#### **Texas 2012**

| Position                   | Swim Time | Bike Time | Run Time | Overall Time |
|----------------------------|-----------|-----------|----------|--------------|
| Male Winner                | 0:53:36   | 4:25:43   | 2:46:55  | 8:10:44      |
| Female Winner              | 0:53:32   | 4:45:52   | 3:11:09  | 8:54:58      |
| 1st Age Grouper            | 0:49:58   | 5:23:16   | 3:35:24  | 9:55:15      |
| 2nd Age Grouper            | 0:56:27   | 5:17:42   | 3:36:38  | 9:56:26      |
| 3rd Age Grouper            | 1:11:09   | 5:00:53   | 4:02:38  | 10:22:22     |
| 4th Age Grouper            | 0:48:57   | 5:20:54   | 4:18:44  | 10:36:53     |
| 5th Age Grouper            | 0:55:50   | 5:12:48   | 4:19:02  | 10:38:36     |
| 6th Age Grouper            | 1:11:58   | 5:05:23   | 4:12:45  | 10:40:06     |
| 7th Age Grouper            | 1:04:10   | 5:36:38   | 4:16:35  | 11:05:43     |
| 8th Age Grouper            | 1:04:46   | 5:56:49   | 4:23:52  | 11:38:43     |
| 9th Age Grouper            | 1:11:55   | 5:31:28   | 4:54:50  | 11:47:40     |
| 10th Age Grouper           | 1:05:14   | 5:56:56   | 4:42:51  | 11:58:09     |
| Kona Qualifier Average     | 0:49:58   | 5:23:16   | 3:35:24  | 9:55:15      |
| Top 10 Age Grouper Average | 1:02:02   | 5:26:16   | 4:14:19  | 10:51:59     |

#### **Texas 2011**

| Position                   | Swim Time | Bike Time | Run Time | Overall Time |
|----------------------------|-----------|-----------|----------|--------------|
| Male Winner                | 0:49:28   | 4:25:56   | 2:49:04  | 8:08:20      |
| Female Winner              |           | 5:51:15   | 3:04:14  | 8:57:51      |
| 1st Age Grouper            | 1:01:03   | 5:21:55   | 4:31:01  | 11:06:48     |
| 2nd Age Grouper            | 1:01:11   | 5:27:05   | 4:38:30  | 11:15:28     |
| 3rd Age Grouper            | 0:59:41   | 5:28:47   | 4:49:30  | 11:26:17     |
| 4th Age Grouper            | 1:16:42   | 5:31:53   | 4:30:00  | 11:26:32     |
| 5th Age Grouper            | 0:56:55   | 5:32:40   | 4:55:21  | 11:31:17     |
| 6th Age Grouper            | 0:55:57   | 6:00:21   | 4:31:45  | 11:45:17     |
| 7th Age Grouper            | 1:21:33   | 5:31:44   | 4:44:35  | 11:47:35     |
| 8th Age Grouper            | 0:50:47   | 5:47:53   | 5:02:28  | 11:56:58     |
| 9th Age Grouper            | 1:13:26   | 5:42:46   | 4:50:51  | 11:58:43     |
| 10th Age Grouper           | 1:05:46   | 5:44:11   | 5:09:30  | 12:08:24     |
| Kona Qualifier Average     | 1:01:03   | 5:21:55   | 4:31:01  | 11:06:48     |
| Top 10 Age Grouper Average | 1:04:18   | 5:36:55   | 4:46:21  | 11:38:19     |