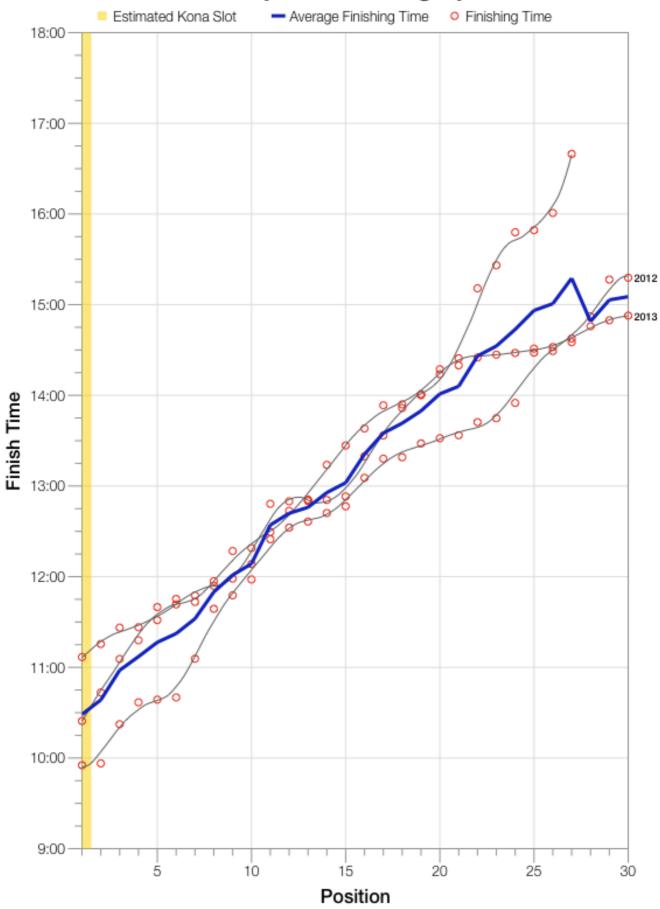

inner's Time | Female Winner's Time | M18-24 Winner's Time |
|---------|-----------|------------------|--------------------|----------------------|----------------------|
| 2011    | 2004      | 27               | 8:08:20            | 8:57:51              | 11:06:48             |
| 2012    | 2022      | 41               | 8:10:44            | 8:54:58              | 9:55:15              |
| 2013    | 2055      | 41               | 8:25:06            | 8:49:14              | 10:24:30             |
| Average | 2027      | 36               | 8:14:43            | 8:54:01              | 10:28:51             |

### M18-24 Swim



### M18-24 Bike



# M18-24 Run



# M18-24 Overall



# M18-24 Fastest Splits



# M18-24 Median Splits



# M18-24 Slowest Splits



# M18-24 Top 30 Finishing Splits



### M18-24 Top 10 and Kona Times and Splits

#### **Summary Statistics**

| Position                   | Swim Time | Bike Time | Run Time | Overall Time |
|----------------------------|-----------|-----------|----------|--------------|
| Average Male Winner        | 0:52:39   | 4:26:55   | 2:50:45  | 8:14:43      |
| Average Female Winner      | 0:53:47   | 5:06:32   | 3:07:36  | 8:54:01      |
| Average 1st Age Grouper    | 0:58:19   | 5:15:22   | 4:06:06  | 10:28:51     |
| Average 2nd Age Grouper    | 0:57:32   | 5:18:14   | 4:15:40  | 10:38:26     |
| Average 3rd Age Grouper    | 1:08:52   | 5:13:33   | 4:27:44  | 10:58:04     |
| Average 4th Age Grouper    | 1:02:41   | 5:25:24   | 4:30:26  | 11:07:06     |
| Average 5th Age Grouper    | 1:01:12   | 5:30:50   | 4:34:50  | 11:16:35