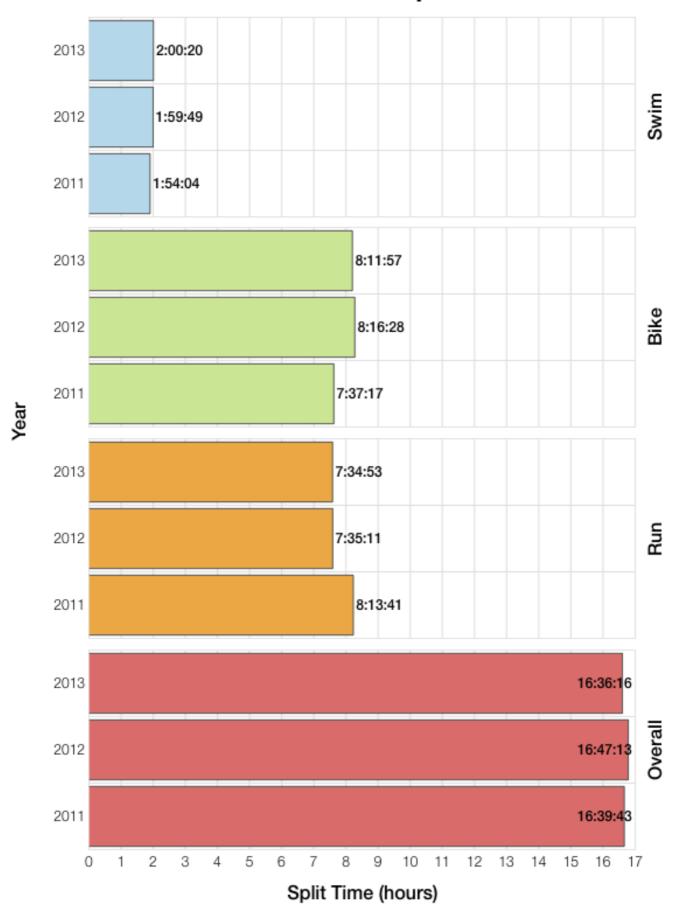

# M18-24 Slowest Splits

#### **Texas 2013**

| Position                   | Swim Time | Bike Time | Run Time | Overall Time |
|----------------------------|-----------|-----------|----------|--------------|
| Male Winner                | 0:54:54   | 4:29:07   | 2:56:18  | 8:25:06      |
| Female Winner              | 0:54:02   | 4:42:29   | 3:07:27  | 8:49:14      |
| 1st Age Grouper            | 1:03:56   | 5:00:57   | 4:11:54  | 10:24:30     |
| 2nd Age Grouper            | 0:54:58   | 5:09:55   | 4:31:54  | 10:43:24     |
| 3rd Age Grouper            | 1:15:46   | 5:10:59   | 4:31:06  | 11:05:33     |
| 4th Age Grouper            | 1:02:26   | 5:23:25   | 4:42:35  | 11:17:55     |
| 5th Age Grouper            | 1:10:51   | 5:47:02   | 4:30:09  | 11:39:52     |
| 6th Age Grouper            | 0:57:32   | 6:16:07   | 4:17:26  | 11:41:41     |
| 7th Age Grouper            | 1:12:54   | 5:28:59   | 4:52:11  | 11:43:17     |
| 8th Age Grouper            | 1:04:03   | 5:28:54   | 5:13:52  | 11:53:55     |
| 9th Age Grouper            | 1:18:31   | 5:50:17   | 4:59:24  | 12:16:59     |
| 10th Age Grouper           | 1:07:55   | 6:00:46   | 5:01:54  | 12:18:58     |
| Kona Qualifier Average     | 1:03:56   | 5:00:57   | 4:11:54  | 10:24:30     |
| Top 10 Age Grouper Average | 1:06:53   | 5:33:44   | 4:41:14  | 11:30:36     |

#### **Texas 2012**

| Position                   | Swim Time | Bike Time | Run Time | Overall Time |
|----------------------------|-----------|-----------|----------|--------------|
| Male Winner                | 0:53:36   | 4:25:43   | 2:46:55  | 8:10:44      |
| Female Winner              | 0:53:32   | 4:45:52   | 3:11:09  | 8:54:58      |
| 1st Age Grouper            | 0:49:58   | 5:23:16   | 3:35:24  | 9:55:15      |
| 2nd Age Grouper            | 0:56:27   | 5:17:42   | 3:36:38  | 9:56:26      |
| 3rd Age Grouper            | 1:11:09   | 5:00:53   | 4:02:38  | 10:22:22     |
| 4th Age Grouper            | 0:48:57   | 5:20:54   | 4:18:44  | 10:36:53     |
| 5th Age Grouper            | 0:55:50   | 5:12:48   | 4:19:02  | 10:38:36     |
| 6th Age Grouper            | 1:11:58   | 5:05:23   | 4:12:45  | 10:40:06     |
| 7th Age Grouper            | 1:04:10   | 5:36:38   | 4:16:35  | 11:05:43     |
| 8th Age Grouper            | 1:04:46   | 5:56:49   | 4:23:52  | 11:38:43     |
| 9th Age Grouper            | 1:11:55   | 5:31:28   | 4:54:50  | 11:47:40     |
| 10th Age Grouper           | 1:05:14   | 5:56:56   | 4:42:51  | 11:58:09     |
| Kona Qualifier Average     | 0:49:58   | 5:23:16   | 3:35:24  | 9:55:15      |
| Top 10 Age Grouper Average | 1:02:02   | 5:26:16   | 4:14:19  | 10:51:59     |

#### **Texas 2011**

| Position                   | Swim Time | Bike Time | Run Time | Overall Time |
|----------------------------|-----------|-----------|----------|--------------|
| Male Winner                | 0:49:28   | 4:25:56   | 2:49:04  | 8:08:20      |
| Female Winner              |           | 5:51:15   | 3:04:14  | 8:57:51      |
| 1st Age Grouper            | 1:01:03   | 5:21:55   | 4:31:01  | 11:06:48     |
| 2nd Age Grouper            | 1:01:11   | 5:27:05   | 4:38:30  | 11:15:28     |
| 3rd Age Grouper            | 0:59:41   | 5:28:47   | 4:49:30  | 11:26:17     |
| 4th Age Grouper            | 1:16:42   | 5:31:53   | 4:30:00  | 11:26:32     |
| 5th Age Grouper            | 0:56:55   | 5:32:40   | 4:55:21  | 11:31:17     |
| 6th Age Grouper            | 0:55:57   | 6:00:21   | 4:31:45  | 11:45:17     |
| 7th Age Grouper            | 1:21:33   | 5:31:44   | 4:44:35  | 11:47:35     |
| 8th Age Grouper            | 0:50:47   | 5:47:53   | 5:02:28  | 11:56:58     |
| 9th Age Grouper            | 1:13:26   | 5:42:46   | 4:50:51  | 11:58:43     |
| 10th Age Grouper           | 1:05:46   | 5:44:11   | 5:09:30  | 12:08:24     |
| Kona Qualifier Average     | 1:01:03   | 5:21:55   | 4:31:01  | 11:06:48     |
| Top 10 Age Grouper Average | 1:04:18   | 5:36:55   | 4:46:21  | 11:38:19     |