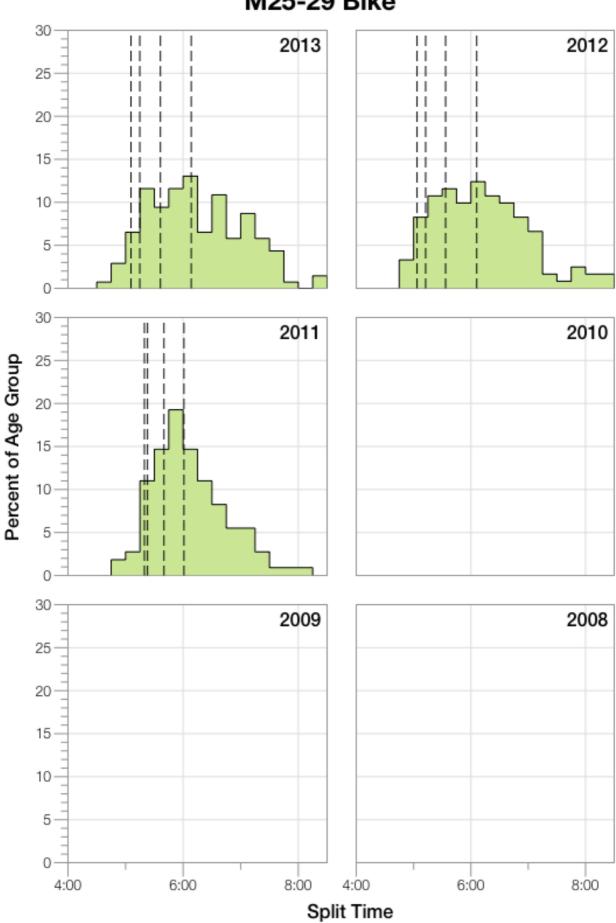

### Texas 2013

| Position                   | Swim Time | Bike Time | Run Time | Overall Time |
|----------------------------|-----------|-----------|----------|--------------|
| Male Winner                | 0:54:54   | 4:29:07   | 2:56:18  | 8:25:06      |
| Female Winner              | 0:54:02   | 4:42:29   | 3:07:27  | 8:49:14      |
| 1st Age Grouper            | 1:00:49   | 4:43:26   | 3:07:45  | 8:58:09      |
| 2nd Age Grouper            | 1:04:32   | 4:52:58   | 2:59:40  | 9:03:57      |
| 3rd Age Grouper            | 1:00:19   | 5:06:23   | 3:26:14  | 9:40:46      |
| 4th Age Grouper            | 0:54:51   | 5:00:31   | 3:48:21  | 9:49:40      |
| 5th Age Grouper            | 1:10:14   | 4:58:46   | 3:35:26  | 9:53:15      |
| 6th Age Grouper            | 0:59:59   | 5:01:34   | 3:54:33  | 10:03:06     |
| 7th Age Grouper            | 1:05:59   | 5:07:31   | 3:45:09  | 10:05:49     |
| 8th Age Grouper            | 1:09:35   | 4:57:24   | 4:09:28  | 10:23:28     |
| 9th Age Grouper            | 1:06:45   | 5:11:04   | 3:58:42  | 10:23:41     |
| 10th Age Grouper           | 1:01:51   | 5:23:20   | 3:56:39  | 10:28:42     |
| Kona Qualifier Average     | 1:01:53   | 4:54:15   | 3:11:13  | 9:14:17      |
| Top 10 Age Grouper Average | 1:03:29   | 5:02:17   | 3:40:11  | 9:53:03      |

#### Texas 2012

| Position                   | Swim Time | Bike Time | Run Time | Overall Time |
|----------------------------|-----------|-----------|----------|--------------|
| Male Winner                | 0:53:36   | 4:25:43   | 2:46:55  | 8:10:44      |
| Female Winner              | 0:53:32   | 4:45:52   | 3:11:09  | 8:54:58      |
| 1st Age Grouper            | 0:59:18   | 4:55:50   | 3:08:11  | 9:10:09      |
| 2nd Age Grouper            | 1:04:16   | 4:56:57   | 3:18:55  | 9:25:50      |
| 3rd Age Grouper            | 1:06:20   | 4:58:14   | 3:21:00  | 9:30:18      |
| 4th Age Grouper            | 1:06:56   | 4:50:18   | 3:24:46  | 9:32:32      |
| 5th Age Grouper            | 1:08:02   | 5:02:06   | 3:16:09  | 9:32:47      |
| 6th Age Grouper            | 1:03:18   | 5:04:29   | 3:24:00  | 9:38:56      |
| 7th Age Grouper            | 1:02:33   | 5:03:37   | 3:25:57  | 9:39:39      |
| 8th Age Grouper            | 1:08:02   | 5:04:18   | 3:31:53  | 9:50:56      |
| 9th Age Grouper            | 1:05:42   | 5:11:04   | 3:28:17  | 9:51:48      |
| 10th Age Grouper           | 1:01:58   | 5:08:09   | 3:46:37  | 10:02:40     |
| Kona Qualifier Average     | 1:03:18   | 4:57:00   | 3:16:02  | 9:22:05      |
| Top 10 Age Grouper Average | 1:04:38   | 5:01:30   | 3:24:34  | 9:37:33      |

#### Texas 2011

| Position                   | Swim Time | Bike Time | Run Time | Overall Time |
|----------------------------|-----------|-----------|----------|--------------|
| Male Winner                | 0:49:28   | 4:25:56   | 2:49:04  | 8:08:20      |
| Female Winner              |           | 5:51:15   | 3:04:14  | 8:57:51      |
| 1st Age Grouper            | 1:02:30   | 5:01:47   | 3:23:20  | 9:31:51      |
| 2nd Age Grouper            | 1:13:57   | 5:06:28   | 3:33:41  | 10:00:50     |
| 3rd Age Grouper            | 1:08:12   | 4:56:46   | 3:50:09  | 10:01:11     |
| 4th Age Grouper            | 1:02:54   | 5:26:35   | 3:40:32  | 10:17:21     |
| 5th Age Grouper            | 1:01:13   | 5:26:38   | 3:49:43  | 10:24:59     |
| 6th Age Grouper            | 1:05:18   | 5:18:51   | 4:03:34  | 10:33:15     |
| 7th Age Grouper            | 1:22:01   | 5:30:53   | 3:33:06  | 10:36:05     |
| 8th Age Grouper            | 1:09:05   | 5:22:04   | 3:58:08  | 10:36:05     |
| 9th Age Grouper            | 1:05:38   | 5:26:54   | 4:01:30  | 10:41:37     |
| 10th Age Grouper           | 1:30:47   | 4:59:31   | 4:03:36  | 10:43:06     |
| Kona Qualifier Average     | 1:08:13   | 5:01:40   | 3:35:43  | 9:51:17      |
| Top 10 Age Grouper Average | 1:10:09   | 5:15:38   | 3:47:43  | 10:20:38     |