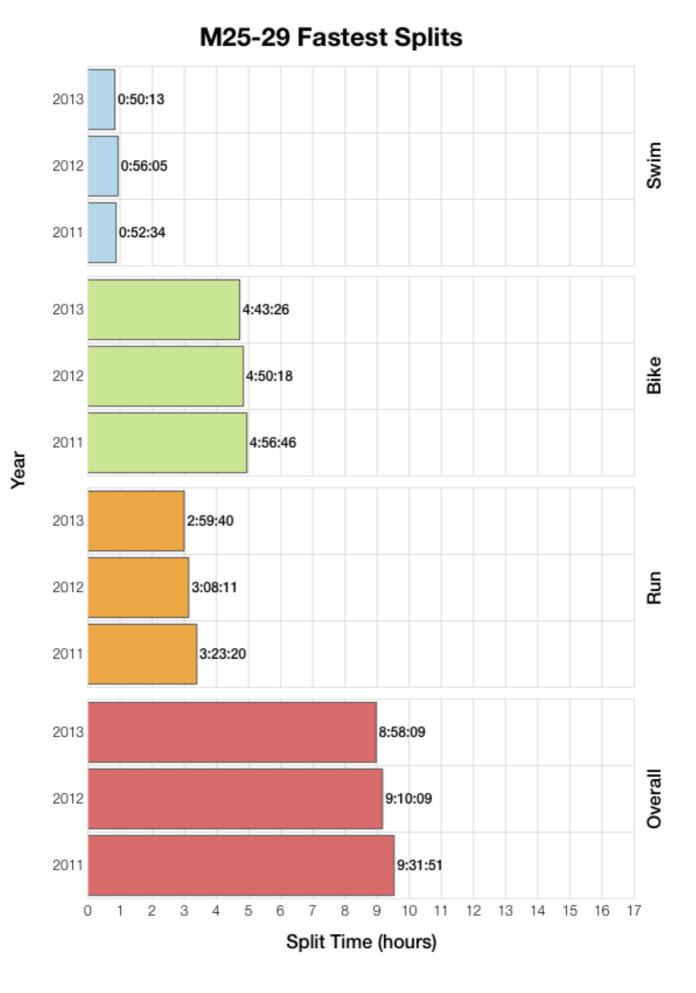

M25-29 Bike

M25-29 Run

Year

### Texas 2013

| Position                   | Swim Time | Bike Time | Run Time | Overall Time |
|----------------------------|-----------|-----------|----------|--------------|
| Male Winner                | 0:54:54   | 4:29:07   | 2:56:18  | 8:25:06      |
| Female Winner              | 0:54:02   | 4:42:29   | 3:07:27  | 8:49:14      |
| 1st Age Grouper            | 1:00:49   | 4:43:26   | 3:07:45  | 8:58:09      |
| 2nd Age Grouper            | 1:04:32   | 4:52:58   | 2:59:40  | 9:03:57      |
| 3rd Age Grouper            | 1:00:19   | 5:06:23   | 3:26:14  | 9:40:46      |
| 4th Age Grouper            | 0:54:51   | 5:00:31   | 3:48:21  | 9:49:40      |
| 5th Age Grouper            | 1:10:14   | 4:58:46   | 3:35:26  | 9:53:15      |
| 6th Age Grouper            | 0:59:59   | 5:01:34   | 3:54:33  | 10:03:06     |
| 7th Age Grouper            | 1:05:59   | 5:07:31   | 3:45:09  | 10:05:49     |
| 8th Age Grouper            | 1:09:35   | 4:57:24   | 4:09:28  | 10:23:28     |
| 9th Age Grouper            | 1:06:45   | 5:11:04   | 3:58:42  | 10:23:41     |
| 10th Age Grouper           | 1:01:51   | 5:23:20   | 3:56:39  | 10:28:42     |
| Kona Qualifier Average     | 1:01:53   | 4:54:15   | 3:11:13  | 9:14:17      |
| Top 10 Age Grouper Average | 1:03:29   | 5:02:17   | 3:40:11  | 9:53:03      |

#### Texas 2012

| Position                   | Swim Time | Bike Time | Run Time | Overall Time |
|----------------------------|-----------|-----------|----------|--------------|
| Male Winner                | 0:53:36   | 4:25:43   | 2:46:55  | 8:10:44      |
| Female Winner              | 0:53:32   | 4:45:52   | 3:11:09  | 8:54:58      |
| 1st Age Grouper            | 0:59:18   | 4:55:50   | 3:08:11  | 9:10:09      |
| 2nd Age Grouper            | 1:04:16   | 4:56:57   | 3:18:55  | 9:25:50      |
| 3rd Age Grouper            | 1:06:20   | 4:58:14   | 3:21:00  | 9:30:18      |
| 4th Age Grouper            | 1:06:56   | 4:50:18   | 3:24:46  | 9:32:32      |
| 5th Age Grouper            | 1:08:02   | 5:02:06   | 3:16:09  | 9:32:47      |
| 6th Age Grouper            | 1:03:18   | 5:04:29   | 3:24:00  | 9:38:56      |
| 7th Age Grouper            | 1:02:33   | 5:03:37   | 3:25:57  | 9:39:39      |
| 8th Age Grouper            | 1:08:02   | 5:04:18   | 3:31:53  | 9:50:56      |
| 9th Age Grouper            | 1:05:42   | 5:11:04   | 3:28:17  | 9:51:48      |
| 10th Age Grouper           | 1:01:58   | 5:08:09   | 3:46:37  | 10:02:40     |
| Kona Qualifier Average     | 1:03:18   | 4:57:00   | 3:16:02  | 9:22:05      |
| Top 10 Age Grouper Average | 1:04:38   | 5:01:30   | 3:24:34  | 9:37:33      |

#### Texas 2011

| Position                   | Swim Time | Bike Time | Run Time | Overall Time |
|----------------------------|-----------|-----------|----------|--------------|
| Male Winner                | 0:49:28   | 4:25:56   | 2:49:04  | 8:08:20      |
| Female Winner              |           | 5:51:15   | 3:04:14  | 8:57:51      |
| 1st Age Grouper            | 1:02:30   | 5:01:47   | 3:23:20  | 9:31:51      |
| 2nd Age Grouper            | 1:13:57   | 5:06:28   | 3:33:41  | 10:00:50     |
| 3rd Age Grouper            | 1:08:12   | 4:56:46   | 3:50:09  | 10:01:11     |
| 4th Age Grouper            | 1:02:54   | 5:26:35   | 3:40:32  | 10:17:21     |
| 5th Age Grouper            | 1:01:13   | 5:26:38   | 3:49:43  | 10:24:59     |
| 6th Age Grouper            | 1:05:18   | 5:18:51   | 4:03:34  | 10:33:15     |
| 7th Age Grouper            | 1:22:01   | 5:30:53   | 3:33:06  | 10:36:05     |
| 8th Age Grouper            | 1:09:05   | 5:22:04   | 3:58:08  | 10:36:05     |
| 9th Age Grouper            | 1:05:38   | 5:26:54   | 4:01:30  | 10:41:37     |
| 10th Age Grouper           | 1:30:47   | 4:59:31   | 4:03:36  | 10:43:06     |
| Kona Qualifier Average     | 1:08:13   | 5:01:40   | 3:35:43  | 9:51:17      |
| Top 10 Age Grouper Average | 1:10:09   | 5:15:38   | 3:47:43  | 10:20:38     |