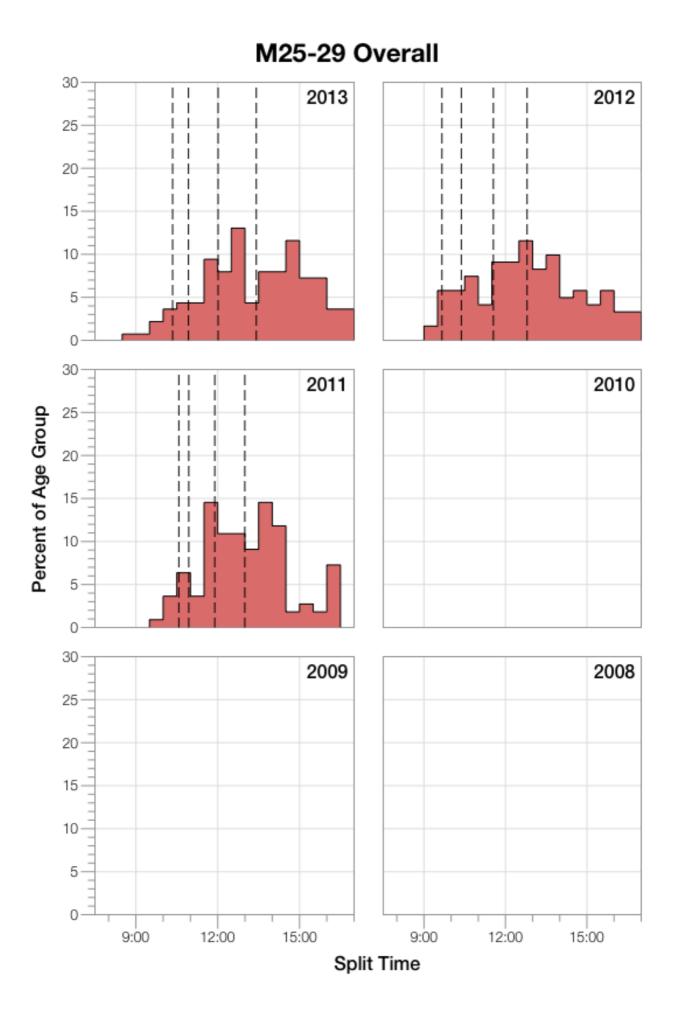

### Texas 2013

| Position                   | Swim Time | Bike Time | Run Time | Overall Time |
|----------------------------|-----------|-----------|----------|--------------|
| Male Winner                | 0:54:54   | 4:29:07   | 2:56:18  | 8:25:06      |
| Female Winner              | 0:54:02   | 4:42:29   | 3:07:27  | 8:49:14      |
| 1st Age Grouper            | 1:00:49   | 4:43:26   | 3:07:45  | 8:58:09      |
| 2nd Age Grouper            | 1:04:32   | 4:52:58   | 2:59:40  | 9:03:57      |
| 3rd Age Grouper            | 1:00:19   | 5:06:23   | 3:26:14  | 9:40:46      |
| 4th Age Grouper            | 0:54:51   | 5:00:31   | 3:48:21  | 9:49:40      |
| 5th Age Grouper            | 1:10:14   | 4:58:46   | 3:35:26  | 9:53:15      |
| 6th Age Grouper            | 0:59:59   | 5:01:34   | 3:54:33  | 10:03:06     |
| 7th Age Grouper            | 1:05:59   | 5:07:31   | 3:45:09  | 10:05:49     |
| 8th Age Grouper            | 1:09:35   | 4:57:24   | 4:09:28  | 10:23:28     |
| 9th Age Grouper            | 1:06:45   | 5:11:04   | 3:58:42  | 10:23:41     |
| 10th Age Grouper           | 1:01:51   | 5:23:20   | 3:56:39  | 10:28:42     |
| Kona Qualifier Average     | 1:01:53   | 4:54:15   | 3:11:13  | 9:14:17      |
| Top 10 Age Grouper Average | 1:03:29   | 5:02:17   | 3:40:11  | 9:53:03      |

#### Texas 2012

| Position                   | Swim Time | Bike Time | Run Time | Overall Time |
|----------------------------|-----------|-----------|----------|--------------|
| Male Winner                | 0:53:36   | 4:25:43   | 2:46:55  | 8:10:44      |
| Female Winner              | 0:53:32   | 4:45:52   | 3:11:09  | 8:54:58      |
| 1st Age Grouper            | 0:59:18   | 4:55:50   | 3:08:11  | 9:10:09      |
| 2nd Age Grouper            | 1:04:16   | 4:56:57   | 3:18:55  | 9:25:50      |
| 3rd Age Grouper            | 1:06:20   | 4:58:14   | 3:21:00  | 9:30:18      |
| 4th Age Grouper            | 1:06:56   | 4:50:18   | 3:24:46  | 9:32:32      |
| 5th Age Grouper            | 1:08:02   | 5:02:06   | 3:16:09  | 9:32:47      |
| 6th Age Grouper            | 1:03:18   | 5:04:29   | 3:24:00  | 9:38:56      |
| 7th Age Grouper            | 1:02:33   | 5:03:37   | 3:25:57  | 9:39:39      |
| 8th Age Grouper            | 1:08:02   | 5:04:18   | 3:31:53  | 9:50:56      |
| 9th Age Grouper            | 1:05:42   | 5:11:04   | 3:28:17  | 9:51:48      |
| 10th Age Grouper           | 1:01:58   | 5:08:09   | 3:46:37  | 10:02:40     |
| Kona Qualifier Average     | 1:03:18   | 4:57:00   | 3:16:02  | 9:22:05      |
| Top 10 Age Grouper Average | 1:04:38   | 5:01:30   | 3:24:34  | 9:37:33      |

#### Texas 2011

| Position                   | Swim Time | Bike Time | Run Time | Overall Time |
|----------------------------|-----------|-----------|----------|--------------|
| Male Winner                | 0:49:28   | 4:25:56   | 2:49:04  | 8:08:20      |
| Female Winner              |           | 5:51:15   | 3:04:14  | 8:57:51      |
| 1st Age Grouper            | 1:02:30   | 5:01:47   | 3:23:20  | 9:31:51      |
| 2nd Age Grouper            | 1:13:57   | 5:06:28   | 3:33:41  | 10:00:50     |
| 3rd Age Grouper            | 1:08:12   | 4:56:46   | 3:50:09  | 10:01:11     |
| 4th Age Grouper            | 1:02:54   | 5:26:35   | 3:40:32  | 10:17:21     |
| 5th Age Grouper            | 1:01:13   | 5:26:38   | 3:49:43  | 10:24:59     |
| 6th Age Grouper            | 1:05:18   | 5:18:51   | 4:03:34  | 10:33:15     |
| 7th Age Grouper            | 1:22:01   | 5:30:53   | 3:33:06  | 10:36:05     |
| 8th Age Grouper            | 1:09:05   | 5:22:04   | 3:58:08  | 10:36:05     |
| 9th Age Grouper            | 1:05:38   | 5:26:54   | 4:01:30  | 10:41:37     |
| 10th Age Grouper           | 1:30:47   | 4:59:31   | 4:03:36  | 10:43:06     |
| Kona Qualifier Average     | 1:08:13   | 5:01:40   | 3:35:43  | 9:51:17      |
| Top 10 Age Grouper Average | 1:10:09   | 5:15:38   | 3:47:43  | 10:20:38     |