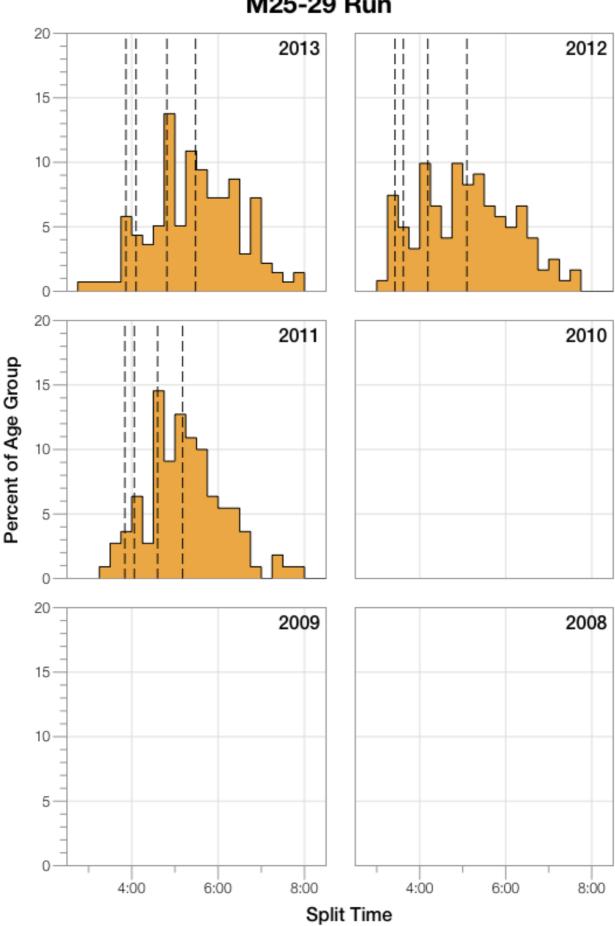

### Texas 2013

| Position                   | Swim Time | Bike Time | Run Time | Overall Time |
|----------------------------|-----------|-----------|----------|--------------|
| Male Winner                | 0:54:54   | 4:29:07   | 2:56:18  | 8:25:06      |
| Female Winner              | 0:54:02   | 4:42:29   | 3:07:27  | 8:49:14      |
| 1st Age Grouper            | 1:00:49   | 4:43:26   | 3:07:45  | 8:58:09      |
| 2nd Age Grouper            | 1:04:32   | 4:52:58   | 2:59:40  | 9:03:57      |
| 3rd Age Grouper            | 1:00:19   | 5:06:23   | 3:26:14  | 9:40:46      |
| 4th Age Grouper            | 0:54:51   | 5:00:31   | 3:48:21  | 9:49:40      |
| 5th Age Grouper            | 1:10:14   | 4:58:46   | 3:35:26  | 9:53:15      |
| 6th Age Grouper            | 0:59:59   | 5:01:34   | 3:54:33  | 10:03:06     |
| 7th Age Grouper            | 1:05:59   | 5:07:31   | 3:45:09  | 10:05:49     |
| 8th Age Grouper            | 1:09:35   | 4:57:24   | 4:09:28  | 10:23:28     |
| 9th Age Grouper            | 1:06:45   | 5:11:04   | 3:58:42  | 10:23:41     |
| 10th Age Grouper           | 1:01:51   | 5:23:20   | 3:56:39  | 10:28:42     |
| Kona Qualifier Average     | 1:01:53   | 4:54:15   | 3:11:13  | 9:14:17      |
| Top 10 Age Grouper Average | 1:03:29   | 5:02:17   | 3:40:11  | 9:53:03      |

#### Texas 2012

| Position                   | Swim Time | Bike Time | Run Time | Overall Time |
|----------------------------|-----------|-----------|----------|--------------|
| Male Winner                | 0:53:36   | 4:25:43   | 2:46:55  | 8:10:44      |
| Female Winner              | 0:53:32   | 4:45:52   | 3:11:09  | 8:54:58      |
| 1st Age Grouper            | 0:59:18   | 4:55:50   | 3:08:11  | 9:10:09      |
| 2nd Age Grouper            | 1:04:16   | 4:56:57   | 3:18:55  | 9:25:50      |
| 3rd Age Grouper            | 1:06:20   | 4:58:14   | 3:21:00  | 9:30:18      |
| 4th Age Grouper            | 1:06:56   | 4:50:18   | 3:24:46  | 9:32:32      |
| 5th Age Grouper            | 1:08:02   | 5:02:06   | 3:16:09  | 9:32:47      |
| 6th Age Grouper            | 1:03:18   | 5:04:29   | 3:24:00  | 9:38:56      |
| 7th Age Grouper            | 1:02:33   | 5:03:37   | 3:25:57  | 9:39:39      |
| 8th Age Grouper            | 1:08:02   | 5:04:18   | 3:31:53  | 9:50:56      |
| 9th Age Grouper            | 1:05:42   | 5:11:04   | 3:28:17  | 9:51:48      |
| 10th Age Grouper           | 1:01:58   | 5:08:09   | 3:46:37  | 10:02:40     |
| Kona Qualifier Average     | 1:03:18   | 4:57:00   | 3:16:02  | 9:22:05      |
| Top 10 Age Grouper Average | 1:04:38   | 5:01:30   | 3:24:34  | 9:37:33      |

#### Texas 2011

| Position                   | Swim Time | Bike Time | Run Time | Overall Time |
|----------------------------|-----------|-----------|----------|--------------|
| Male Winner                | 0:49:28   | 4:25:56   | 2:49:04  | 8:08:20      |
| Female Winner              |           | 5:51:15   | 3:04:14  | 8:57:51      |
| 1st Age Grouper            | 1:02:30   | 5:01:47   | 3:23:20  | 9:31:51      |
| 2nd Age Grouper            | 1:13:57   | 5:06:28   | 3:33:41  | 10:00:50     |
| 3rd Age Grouper            | 1:08:12   | 4:56:46   | 3:50:09  | 10:01:11     |
| 4th Age Grouper            | 1:02:54   | 5:26:35   | 3:40:32  | 10:17:21     |
| 5th Age Grouper            | 1:01:13   | 5:26:38   | 3:49:43  | 10:24:59     |
| 6th Age Grouper            | 1:05:18   | 5:18:51   | 4:03:34  | 10:33:15     |
| 7th Age Grouper            | 1:22:01   | 5:30:53   | 3:33:06  | 10:36:05     |
| 8th Age Grouper            | 1:09:05   | 5:22:04   | 3:58:08  | 10:36:05     |
| 9th Age Grouper            | 1:05:38   | 5:26:54   | 4:01:30  | 10:41:37     |
| 10th Age Grouper           | 1:30:47   | 4:59:31   | 4:03:36  | 10:43:06     |
| Kona Qualifier Average     | 1:08:13   | 5:01:40   | 3:35:43  | 9:51:17      |
| Top 10 Age Grouper Average | 1:10:09   | 5:15:38   | 3:47:43  | 10:20:38     |