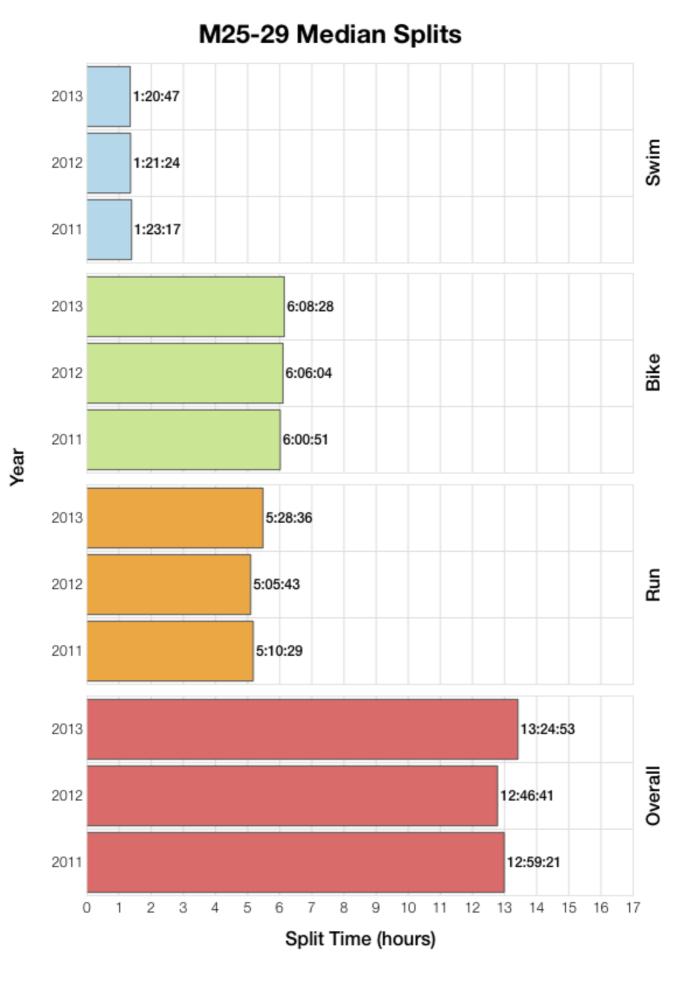

M25-29 Bike

M25-29 Run

Year

### Texas 2013

| Position                   | Swim Time | Bike Time | Run Time | Overall Time |
|----------------------------|-----------|-----------|----------|--------------|
| Male Winner                | 0:54:54   | 4:29:07   | 2:56:18  | 8:25:06      |
| Female Winner              | 0:54:02   | 4:42:29   | 3:07:27  | 8:49:14      |
| 1st Age Grouper            | 1:00:49   | 4:43:26   | 3:07:45  | 8:58:09      |
| 2nd Age Grouper            | 1:04:32   | 4:52:58   | 2:59:40  | 9:03:57      |
| 3rd Age Grouper            | 1:00:19   | 5:06:23   | 3:26:14  | 9:40:46      |
| 4th Age Grouper            | 0:54:51   | 5:00:31   | 3:48:21  | 9:49:40      |
| 5th Age Grouper            | 1:10:14   | 4:58:46   | 3:35:26  | 9:53:15      |
| 6th Age Grouper            | 0:59:59   | 5:01:34   | 3:54:33  | 10:03:06     |
| 7th Age Grouper            | 1:05:59   | 5:07:31   | 3:45:09  | 10:05:49     |
| 8th Age Grouper            | 1:09:35   | 4:57:24   | 4:09:28  | 10:23:28     |
| 9th Age Grouper            | 1:06:45   | 5:11:04   | 3:58:42  | 10:23:41     |
| 10th Age Grouper           | 1:01:51   | 5:23:20   | 3:56:39  | 10:28:42     |
| Kona Qualifier Average     | 1:01:53   | 4:54:15   | 3:11:13  | 9:14:17      |
| Top 10 Age Grouper Average | 1:03:29   | 5:02:17   | 3:40:11  | 9:53:03      |

#### Texas 2012

| Position                   | Swim Time | Bike Time | Run Time | Overall Time |
|----------------------------|-----------|-----------|----------|--------------|
| Male Winner                | 0:53:36   | 4:25:43   | 2:46:55  | 8:10:44      |
| Female Winner              | 0:53:32   | 4:45:52   | 3:11:09  | 8:54:58      |
| 1st Age Grouper            | 0:59:18   | 4:55:50   | 3:08:11  | 9:10:09      |
| 2nd Age Grouper            | 1:04:16   | 4:56:57   | 3:18:55  | 9:25:50      |
| 3rd Age Grouper            | 1:06:20   | 4:58:14   | 3:21:00  | 9:30:18      |
| 4th Age Grouper            | 1:06:56   | 4:50:18   | 3:24:46  | 9:32:32      |
| 5th Age Grouper            | 1:08:02   | 5:02:06   | 3:16:09  | 9:32:47      |
| 6th Age Grouper            | 1:03:18   | 5:04:29   | 3:24:00  | 9:38:56      |
| 7th Age Grouper            | 1:02:33   | 5:03:37   | 3:25:57  | 9:39:39      |
| 8th Age Grouper            | 1:08:02   | 5:04:18   | 3:31:53  | 9:50:56      |
| 9th Age Grouper            | 1:05:42   | 5:11:04   | 3:28:17  | 9:51:48      |
| 10th Age Grouper           | 1:01:58   | 5:08:09   | 3:46:37  | 10:02:40     |
| Kona Qualifier Average     | 1:03:18   | 4:57:00   | 3:16:02  | 9:22:05      |
| Top 10 Age Grouper Average | 1:04:38   | 5:01:30   | 3:24:34  | 9:37:33      |

#### Texas 2011

| Position                   | Swim Time | Bike Time | Run Time | Overall Time |
|----------------------------|-----------|-----------|----------|--------------|
| Male Winner                | 0:49:28   | 4:25:56   | 2:49:04  | 8:08:20      |
| Female Winner              |           | 5:51:15   | 3:04:14  | 8:57:51      |
| 1st Age Grouper            | 1:02:30   | 5:01:47   | 3:23:20  | 9:31:51      |
| 2nd Age Grouper            | 1:13:57   | 5:06:28   | 3:33:41  | 10:00:50     |
| 3rd Age Grouper            | 1:08:12   | 4:56:46   | 3:50:09  | 10:01:11     |
| 4th Age Grouper            | 1:02:54   | 5:26:35   | 3:40:32  | 10:17:21     |
| 5th Age Grouper            | 1:01:13   | 5:26:38   | 3:49:43  | 10:24:59     |
| 6th Age Grouper            | 1:05:18   | 5:18:51   | 4:03:34  | 10:33:15     |
| 7th Age Grouper            | 1:22:01   | 5:30:53   | 3:33:06  | 10:36:05     |
| 8th Age Grouper            | 1:09:05   | 5:22:04   | 3:58:08  | 10:36:05     |
| 9th Age Grouper            | 1:05:38   | 5:26:54   | 4:01:30  | 10:41:37     |
| 10th Age Grouper           | 1:30:47   | 4:59:31   | 4:03:36  | 10:43:06     |
| Kona Qualifier Average     | 1:08:13   | 5:01:40   | 3:35:43  | 9:51:17      |
| Top 10 Age Grouper Average | 1:10:09   | 5:15:38   | 3:47:43  | 10:20:38     |