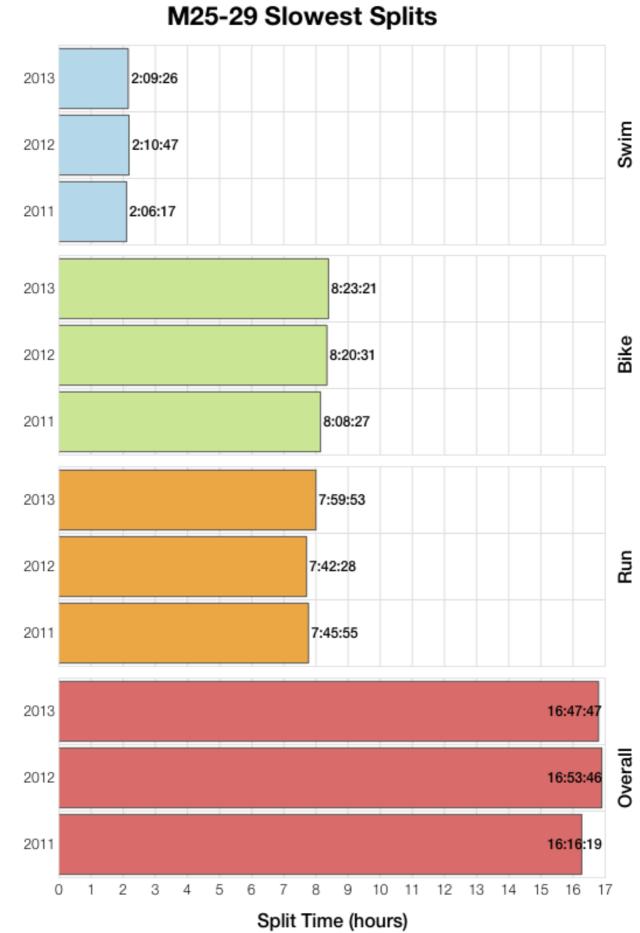

M25-29 Bike

M25-29 Run

Year

### Texas 2013

| Position                   | Swim Time | Bike Time | Run Time | Overall Time |
|----------------------------|-----------|-----------|----------|--------------|
| Male Winner                | 0:54:54   | 4:29:07   | 2:56:18  | 8:25:06      |
| Female Winner              | 0:54:02   | 4:42:29   | 3:07:27  | 8:49:14      |
| 1st Age Grouper            | 1:00:49   | 4:43:26   | 3:07:45  | 8:58:09      |
| 2nd Age Grouper            | 1:04:32   | 4:52:58   | 2:59:40  | 9:03:57      |
| 3rd Age Grouper            | 1:00:19   | 5:06:23   | 3:26:14  | 9:40:46      |
| 4th Age Grouper            | 0:54:51   | 5:00:31   | 3:48:21  | 9:49:40      |
| 5th Age Grouper            | 1:10:14   | 4:58:46   | 3:35:26  | 9:53:15      |
| 6th Age Grouper            | 0:59:59   | 5:01:34   | 3:54:33  | 10:03:06     |
| 7th Age Grouper            | 1:05:59   | 5:07:31   | 3:45:09  | 10:05:49     |
| 8th Age Grouper            | 1:09:35   | 4:57:24   | 4:09:28  | 10:23:28     |
| 9th Age Grouper            | 1:06:45   | 5:11:04   | 3:58:42  | 10:23:41     |
| 10th Age Grouper           | 1:01:51   | 5:23:20   | 3:56:39  | 10:28:42     |
| Kona Qualifier Average     | 1:01:53   | 4:54:15   | 3:11:13  | 9:14:17      |
| Top 10 Age Grouper Average | 1:03:29   | 5:02:17   | 3:40:11  | 9:53:03      |

#### Texas 2012

| Position                   | Swim Time | Bike Time | Run Time | Overall Time |
|----------------------------|-----------|-----------|----------|--------------|
| Male Winner                | 0:53:36   | 4:25:43   | 2:46:55  | 8:10:44      |
| Female Winner              | 0:53:32   | 4:45:52   | 3:11:09  | 8:54:58      |
| 1st Age Grouper            | 0:59:18   | 4:55:50   | 3:08:11  | 9:10:09      |
| 2nd Age Grouper            | 1:04:16   | 4:56:57   | 3:18:55  | 9:25:50      |
| 3rd Age Grouper            | 1:06:20   | 4:58:14   | 3:21:00  | 9:30:18      |
| 4th Age Grouper            | 1:06:56   | 4:50:18   | 3:24:46  | 9:32:32      |
| 5th Age Grouper            | 1:08:02   | 5:02:06   | 3:16:09  | 9:32:47      |
| 6th Age Grouper            | 1:03:18   | 5:04:29   | 3:24:00  | 9:38:56      |
| 7th Age Grouper            | 1:02:33   | 5:03:37   | 3:25:57  | 9:39:39      |
| 8th Age Grouper            | 1:08:02   | 5:04:18   | 3:31:53  | 9:50:56      |
| 9th Age Grouper            | 1:05:42   | 5:11:04   | 3:28:17  | 9:51:48      |
| 10th Age Grouper           | 1:01:58   | 5:08:09   | 3:46:37  | 10:02:40     |
| Kona Qualifier Average     | 1:03:18   | 4:57:00   | 3:16:02  | 9:22:05      |
| Top 10 Age Grouper Average | 1:04:38   | 5:01:30   | 3:24:34  | 9:37:33      |

#### Texas 2011

| Position                   | Swim Time | Bike Time | Run Time | Overall Time |
|----------------------------|-----------|-----------|----------|--------------|
| Male Winner                | 0:49:28   | 4:25:56   | 2:49:04  | 8:08:20      |
| Female Winner              |           | 5:51:15   | 3:04:14  | 8:57:51      |
| 1st Age Grouper            | 1:02:30   | 5:01:47   | 3:23:20  | 9:31:51      |
| 2nd Age Grouper            | 1:13:57   | 5:06:28   | 3:33:41  | 10:00:50     |
| 3rd Age Grouper            | 1:08:12   | 4:56:46   | 3:50:09  | 10:01:11     |
| 4th Age Grouper            | 1:02:54   | 5:26:35   | 3:40:32  | 10:17:21     |
| 5th Age Grouper            | 1:01:13   | 5:26:38   | 3:49:43  | 10:24:59     |
| 6th Age Grouper            | 1:05:18   | 5:18:51   | 4:03:34  | 10:33:15     |
| 7th Age Grouper            | 1:22:01   | 5:30:53   | 3:33:06  | 10:36:05     |
| 8th Age Grouper            | 1:09:05   | 5:22:04   | 3:58:08  | 10:36:05     |
| 9th Age Grouper            | 1:05:38   | 5:26:54   | 4:01:30  | 10:41:37     |
| 10th Age Grouper           | 1:30:47   | 4:59:31   | 4:03:36  | 10:43:06     |
| Kona Qualifier Average     | 1:08:13   | 5:01:40   | 3:35:43  | 9:51:17      |
| Top 10 Age Grouper Average | 1:10:09   | 5:15:38   | 3:47:43  | 10:20:38     |