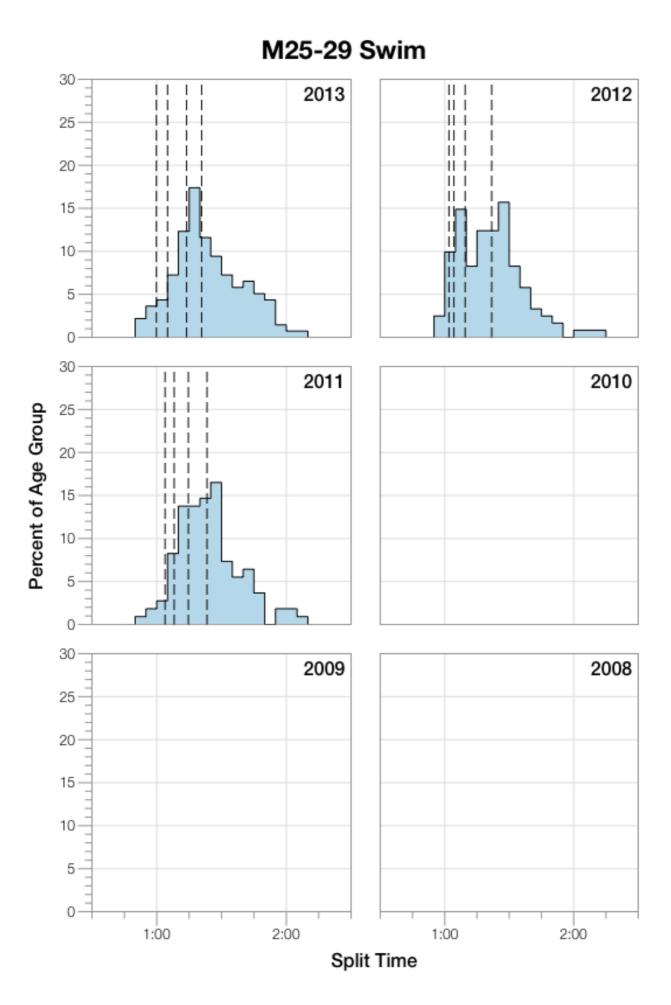

### Texas 2013

| Position                   | Swim Time | Bike Time | Run Time | Overall Time |
|----------------------------|-----------|-----------|----------|--------------|
| Male Winner                | 0:54:54   | 4:29:07   | 2:56:18  | 8:25:06      |
| Female Winner              | 0:54:02   | 4:42:29   | 3:07:27  | 8:49:14      |
| 1st Age Grouper            | 1:00:49   | 4:43:26   | 3:07:45  | 8:58:09      |
| 2nd Age Grouper            | 1:04:32   | 4:52:58   | 2:59:40  | 9:03:57      |
| 3rd Age Grouper            | 1:00:19   | 5:06:23   | 3:26:14  | 9:40:46      |
| 4th Age Grouper            | 0:54:51   | 5:00:31   | 3:48:21  | 9:49:40      |
| 5th Age Grouper            | 1:10:14   | 4:58:46   | 3:35:26  | 9:53:15      |
| 6th Age Grouper            | 0:59:59   | 5:01:34   | 3:54:33  | 10:03:06     |
| 7th Age Grouper            | 1:05:59   | 5:07:31   | 3:45:09  | 10:05:49     |
| 8th Age Grouper            | 1:09:35   | 4:57:24   | 4:09:28  | 10:23:28     |
| 9th Age Grouper            | 1:06:45   | 5:11:04   | 3:58:42  | 10:23:41     |
| 10th Age Grouper           | 1:01:51   | 5:23:20   | 3:56:39  | 10:28:42     |
| Kona Qualifier Average     | 1:01:53   | 4:54:15   | 3:11:13  | 9:14:17      |
| Top 10 Age Grouper Average | 1:03:29   | 5:02:17   | 3:40:11  | 9:53:03      |

#### Texas 2012

| Position                   | Swim Time | Bike Time | Run Time | Overall Time |
|----------------------------|-----------|-----------|----------|--------------|
| Male Winner                | 0:53:36   | 4:25:43   | 2:46:55  | 8:10:44      |
| Female Winner              | 0:53:32   | 4:45:52   | 3:11:09  | 8:54:58      |
| 1st Age Grouper            | 0:59:18   | 4:55:50   | 3:08:11  | 9:10:09      |
| 2nd Age Grouper            | 1:04:16   | 4:56:57   | 3:18:55  | 9:25:50      |
| 3rd Age Grouper            | 1:06:20   | 4:58:14   | 3:21:00  | 9:30:18      |
| 4th Age Grouper            | 1:06:56   | 4:50:18   | 3:24:46  | 9:32:32      |
| 5th Age Grouper            | 1:08:02   | 5:02:06   | 3:16:09  | 9:32:47      |
| 6th Age Grouper            | 1:03:18   | 5:04:29   | 3:24:00  | 9:38:56      |
| 7th Age Grouper            | 1:02:33   | 5:03:37   | 3:25:57  | 9:39:39      |
| 8th Age Grouper            | 1:08:02   | 5:04:18   | 3:31:53  | 9:50:56      |
| 9th Age Grouper            | 1:05:42   | 5:11:04   | 3:28:17  | 9:51:48      |
| 10th Age Grouper           | 1:01:58   | 5:08:09   | 3:46:37  | 10:02:40     |
| Kona Qualifier Average     | 1:03:18   | 4:57:00   | 3:16:02  | 9:22:05      |
| Top 10 Age Grouper Average | 1:04:38   | 5:01:30   | 3:24:34  | 9:37:33      |

#### Texas 2011

| Position                   | Swim Time | Bike Time | Run Time | Overall Time |
|----------------------------|-----------|-----------|----------|--------------|
| Male Winner                | 0:49:28   | 4:25:56   | 2:49:04  | 8:08:20      |
| Female Winner              |           | 5:51:15   | 3:04:14  | 8:57:51      |
| 1st Age Grouper            | 1:02:30   | 5:01:47   | 3:23:20  | 9:31:51      |
| 2nd Age Grouper            | 1:13:57   | 5:06:28   | 3:33:41  | 10:00:50     |
| 3rd Age Grouper            | 1:08:12   | 4:56:46   | 3:50:09  | 10:01:11     |
| 4th Age Grouper            | 1:02:54   | 5:26:35   | 3:40:32  | 10:17:21     |
| 5th Age Grouper            | 1:01:13   | 5:26:38   | 3:49:43  | 10:24:59     |
| 6th Age Grouper            | 1:05:18   | 5:18:51   | 4:03:34  | 10:33:15     |
| 7th Age Grouper            | 1:22:01   | 5:30:53   | 3:33:06  | 10:36:05     |
| 8th Age Grouper            | 1:09:05   | 5:22:04   | 3:58:08  | 10:36:05     |
| 9th Age Grouper            | 1:05:38   | 5:26:54   | 4:01:30  | 10:41:37     |
| 10th Age Grouper           | 1:30:47   | 4:59:31   | 4:03:36  | 10:43:06     |
| Kona Qualifier Average     | 1:08:13   | 5:01:40   | 3:35:43  | 9:51:17      |
| Top 10 Age Grouper Average | 1:10:09   | 5:15:38   | 3:47:43  | 10:20:38     |