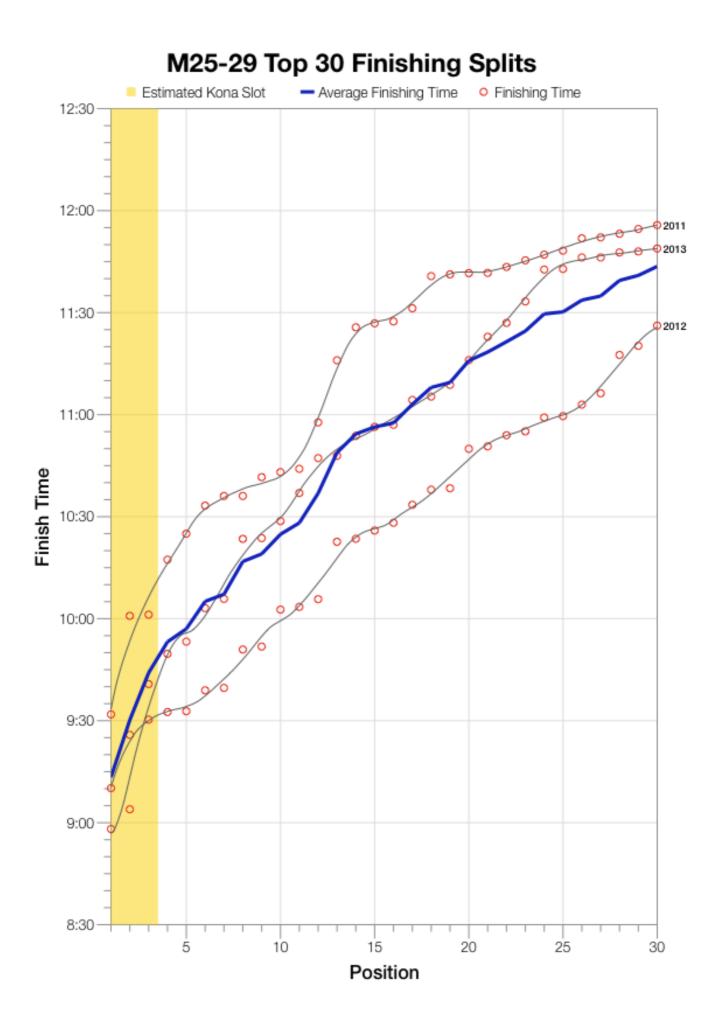

## M25-29 Top 10 and Kona Times and Splits

| Position                   | Swim Time | Bike Time | Run Time | Overall Time |
|----------------------------|-----------|-----------|----------|--------------|
| Average Male Winner        | 0:52:39   | 4:26:55   | 2:50:45  | 8:14:43      |
| Average Female Winner      | 0:53:47   | 5:06:32   | 3:07:36  | 8:54:01      |
| Average 1st Age Grouper    | 1:00:52   | 4:53:41   | 3:13:05  | 9:13:23      |
| Average 2nd Age Grouper    | 1:07:35   | 4:58:47   | 3:17:25  | 9:30:12      |
| Average 3rd Age Grouper    | 1:04:57   | 5:00:27   | 3:32:27  | 9:44:05      |
| Average 4th Age Grouper    | 1:01:33   | 5:05:48   | 3:37:53  | 9:53:11      |
| Average 5th Age Grouper    | 1:06:29   | 5:09:10   | 3:33:46  | 9:57:00      |
| Average 6th Age Grouper    | 1:02:51   | 5:08:18   | 3:47:22  | 10:05:05     |
| Average 7th Age Grouper    | 1:10:11   | 5:14:00   | 3:34:44  | 10:07:11     |
| Average 8th Age Grouper    | 1:08:54   | 5:07:55   | 3:53:09  | 10:16:49     |
| Average 9th Age Grouper    | 1:06:01   | 5:16:20   | 3:49:29  | 10:19:02     |
| Average 10th Age Grouper   | 1:11:32   | 5:10:20   | 3:55:37  | 10:24:49     |
| Kona Qualifier Average     | 1:04:28   | 4:57:38   | 3:20:59  | 9:29:13      |
| Top 10 Age Grouper Average | 1:06:05   | 5:06:28   | 3:37:30  | 9:57:04      |

### Texas 2013

| Position                   | Swim Time | Bike Time | Run Time | Overall Time |
|----------------------------|-----------|-----------|----------|--------------|
| Male Winner                | 0:54:54   | 4:29:07   | 2:56:18  | 8:25:06      |
| Female Winner              | 0:54:02   | 4:42:29   | 3:07:27  | 8:49:14      |
| 1st Age Grouper            | 1:00:49   | 4:43:26   | 3:07:45  | 8:58:09      |
| 2nd Age Grouper            | 1:04:32   | 4:52:58   | 2:59:40  | 9:03:57      |
| 3rd Age Grouper            | 1:00:19   | 5:06:23   | 3:26:14  | 9:40:46      |
| 4th Age Grouper            | 0:54:51   | 5:00:31   | 3:48:21  | 9:49:40      |
| 5th Age Grouper            | 1:10:14   | 4:58:46   | 3:35:26  | 9:53:15      |
| 6th Age Grouper            | 0:59:59   | 5:01:34   | 3:54:33  | 10:03:06     |
| 7th Age Grouper            | 1:05:59   | 5:07:31   | 3:45:09  | 10:05:49     |
| 8th Age Grouper            | 1:09:35   | 4:57:24   | 4:09:28  | 10:23:28     |
| 9th Age Grouper            | 1:06:45   | 5:11:04   | 3:58:42  | 10:23:41     |
| 10th Age Grouper           | 1:01:51   | 5:23:20   | 3:56:39  | 10:28:42     |
| Kona Qualifier Average     | 1:01:53   | 4:54:15   | 3:11:13  | 9:14:17      |
| Top 10 Age Grouper Average | 1:03:29   | 5:02:17   | 3:40:11  | 9:53:03      |

#### Texas 2012

| Position                   | Swim Time | Bike Time | Run Time | Overall Time |
|----------------------------|-----------|-----------|----------|--------------|
| Male Winner                | 0:53:36   | 4:25:43   | 2:46:55  | 8:10:44      |
| Female Winner              | 0:53:32   | 4:45:52   | 3:11:09  | 8:54:58      |
| 1st Age Grouper            | 0:59:18   | 4:55:50   | 3:08:11  | 9:10:09      |
| 2nd Age Grouper            | 1:04:16   | 4:56:57   | 3:18:55  | 9:25:50      |
| 3rd Age Grouper            | 1:06:20   | 4:58:14   | 3:21:00  | 9:30:18      |
| 4th Age Grouper            | 1:06:56   | 4:50:18   | 3:24:46  | 9:32:32      |
| 5th Age Grouper            | 1:08:02   | 5:02:06   | 3:16:09  | 9:32:47      |
| 6th Age Grouper            | 1:03:18   | 5:04:29   | 3:24:00  | 9:38:56      |
| 7th Age Grouper            | 1:02:33   | 5:03:37   | 3:25:57  | 9:39:39      |
| 8th Age Grouper            | 1:08:02   | 5:04:18   | 3:31:53  | 9:50:56      |
| 9th Age Grouper            | 1:05:42   | 5:11:04   | 3:28:17  | 9:51:48      |
| 10th Age Grouper           | 1:01:58   | 5:08:09   | 3:46:37  | 10:02:40     |
| Kona Qualifier Average     | 1:03:18   | 4:57:00   | 3:16:02  | 9:22:05      |
| Top 10 Age Grouper Average | 1:04:38   | 5:01:30   | 3:24:34  | 9:37:33      |

#### Texas 2011

| Position                   | Swim Time | Bike Time | Run Time | Overall Time |
|----------------------------|-----------|-----------|----------|--------------|
| Male Winner                | 0:49:28   | 4:25:56   | 2:49:04  | 8:08:20      |
| Female Winner              |           | 5:51:15   | 3:04:14  | 8:57:51      |
| 1st Age Grouper            | 1:02:30   | 5:01:47   | 3:23:20  | 9:31:51      |
| 2nd Age Grouper            | 1:13:57   | 5:06:28   | 3:33:41  | 10:00:50     |
| 3rd Age Grouper            | 1:08:12   | 4:56:46   | 3:50:09  | 10:01:11     |
| 4th Age Grouper            | 1:02:54   | 5:26:35   | 3:40:32  | 10:17:21     |
| 5th Age Grouper            | 1:01:13   | 5:26:38   | 3:49:43  | 10:24:59     |
| 6th Age Grouper            | 1:05:18   | 5:18:51   | 4:03:34  | 10:33:15     |
| 7th Age Grouper            | 1:22:01   | 5:30:53   | 3:33:06  | 10:36:05     |
| 8th Age Grouper            | 1:09:05   | 5:22:04   | 3:58:08  | 10:36:05     |
| 9th Age Grouper            | 1:05:38   | 5:26:54   | 4:01:30  | 10:41:37     |
| 10th Age Grouper           | 1:30:47   | 4:59:31   | 4:03:36  | 10:43:06     |
| Kona Qualifier Average     | 1:08:13   | 5:01:40   | 3:35:43  | 9:51:17      |
| Top 10 Age Grouper Average | 1:10:09   | 5:15:38   | 3:47:43  | 10:20:38     |