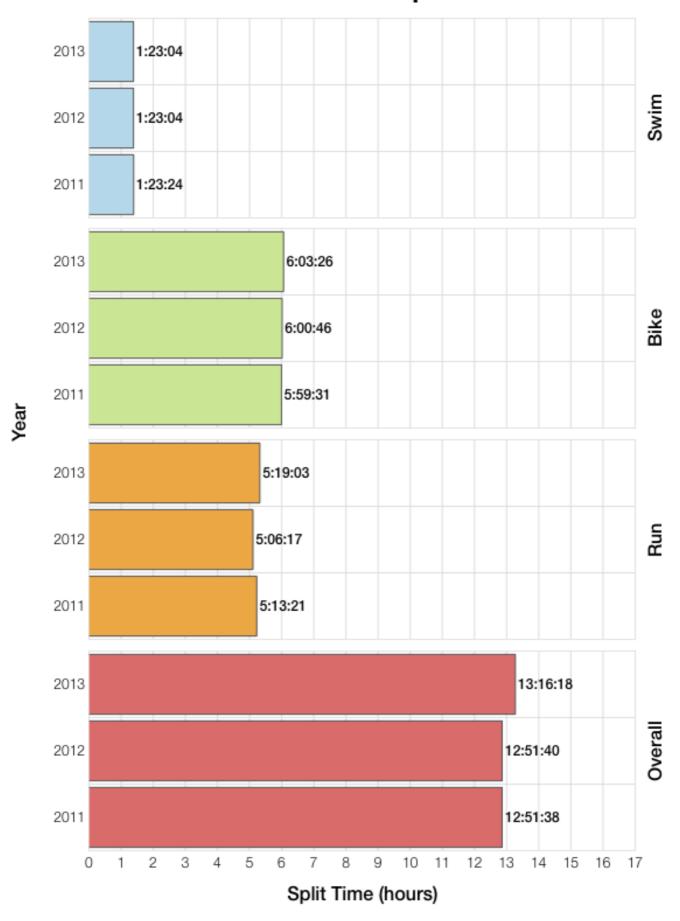

# M35-39 Median Splits

### M35-39 Swim

### M35-39 Bike

### M35-39 Run

### M35-39 Overall