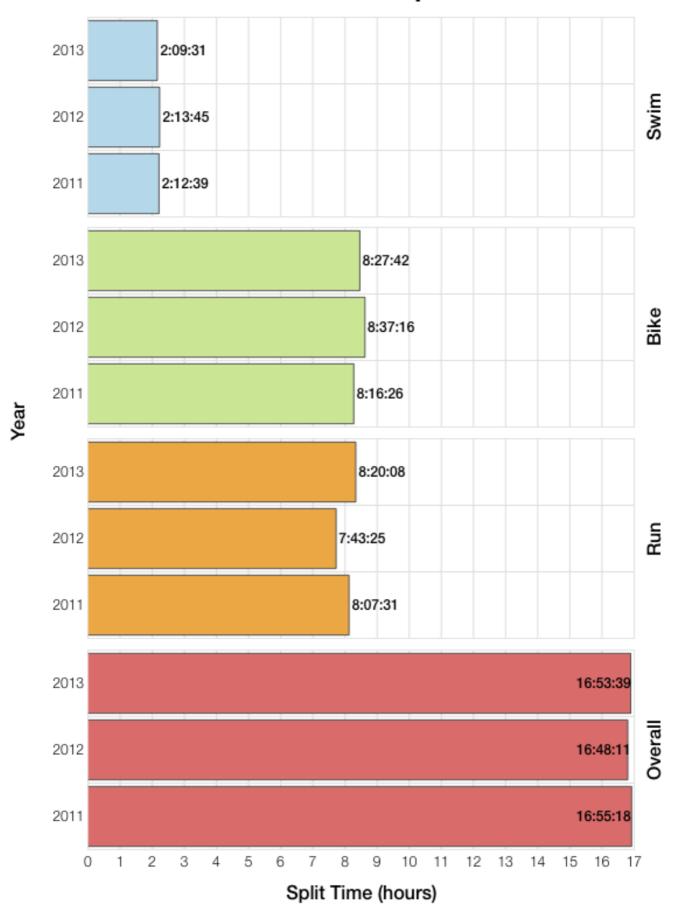

# M35-39 Slowest Splits

### M35-39 Swim

### M35-39 Bike

### M35-39 Run

### M35-39 Overall