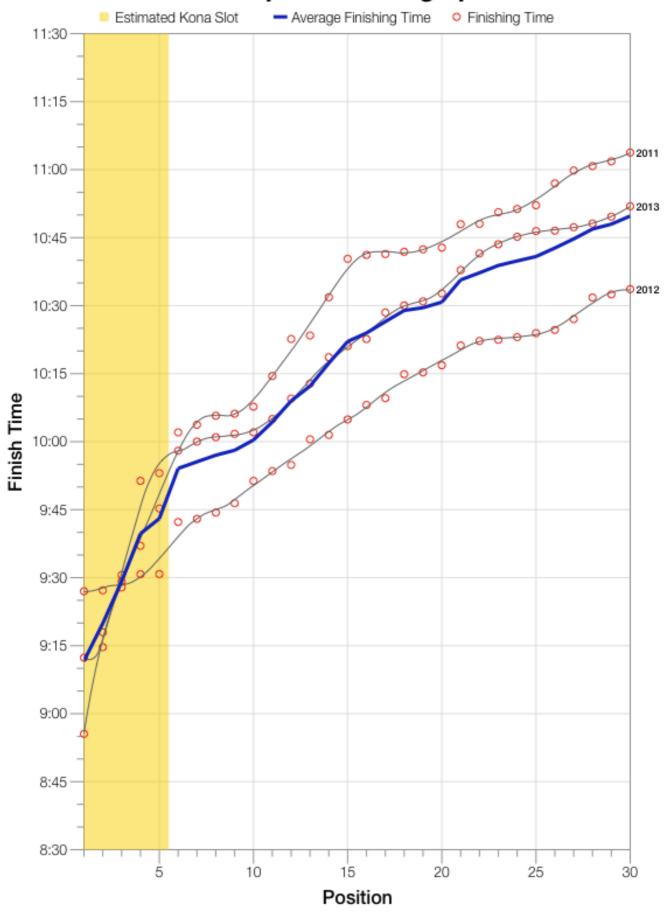

's Time | Female Winner's Time | M35-39 Winner's Time |
|---------|-----------|------------------|--------------------|----------------------|----------------------|
| 2011    | 2004      | 306              | 8:08:20            | 8:57:51              | 8:55:33              |
| 2012    | 2022      | 319              | 8:10:44            | 8:54:58              | 9:27:00              |
| 2013    | 2055      | 308              | 8:25:06            | 8:49:14              | 9:12:21              |
| Average | 2027      | 311              | 8:14:43            | 8:54:01              | 9:11:38              |

### M35-39 Swim



### M35-39 Bike



### M35-39 Run



### M35-39 Overall



# M35-39 Fastest Splits



# M35-39 Median Splits



# M35-39 Slowest Splits



## M35-39 Top 30 Finishing Splits



#### M35-39 Top 10 and Kona Times and Splits

#### **Summary Statistics**

| Position                   | Swim Time | Bike Time | Run Time | Overall Time |
|----------------------------|-----------|-----------|----------|--------------|
| Average Male Winner        | 0:52:39   | 4:26:55   | 2:50:45  | 8:14:43      |
| Average Female Winner      | 0:53:47   | 5:06:32   | 3:07:36  | 8:54:01      |
| Average 1st Age Grouper    | 1:04:56   | 4:45:51   | 3:15:10  | 9:11:38      |
| Average 2nd Age Grouper    | 1:04:07   | 4:45:47   | 3:24:32  | 9:19:56      |
| Average 3rd Age Grouper    | 1:00:56   | 5:00:15   | 3:21:49  | 9:29:12      |
| Average 4th Age Grouper    | 1:00:47   | 5:01:49   | 3:29:37  | 9:39:43      |
| Average 5th Age Grouper    | 0:58:13   | 5:00:35   | 3:37:38  | 9:43:02