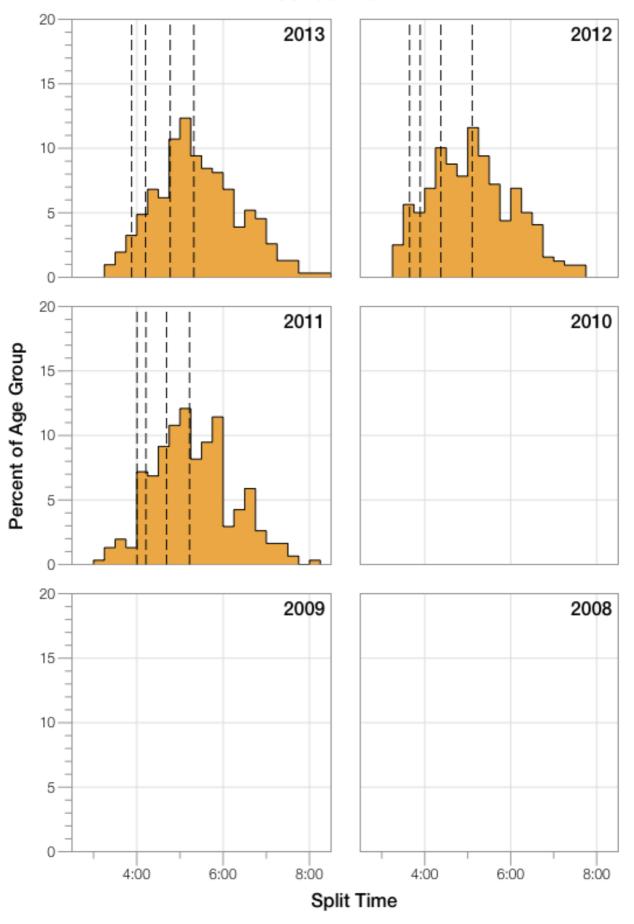

# Ironman Texas M35-39 Stats

#### M35-39 Summary Statistics

| Year    | Finishers | M35-39 Finishers | Male Winner's Time | Female Winner's Time | M35-39 Winner's Time |
|---------|-----------|------------------|--------------------|----------------------|----------------------|
| 2011    | 2004      | 306              | 8:08:20            | 8:57:51              | 8:55:33              |
| 2012    | 2022      | 319              | 8:10:44            | 8:54:58              | 9:27:00              |
| 2013    | 2055      | 308              | 8:25:06            | 8:49:14              | 9:12:21              |
| Average | 2027      | 311              | 8:14:43            | 8:54:01              | 9:11:38              |

### M35-39 Swim



### M35-39 Bike



### M35-39 Run



### M35-39 Overall



# M35-39 Fastest Splits



# M35-39 Median Splits



# M35-39 Slowest Splits



## M35-39 Top 30 Finishing Splits



#### M35-39 Top 10 and Kona Times and Splits

#### **Summary Statistics**

| Position                   | Swim Time | Bike Time | Run Time | Overall Time |
|----------------------------|-----------|-----------|----------|--------------|
| Average Male Winner        | 0:52:39   | 4:26:55   | 2:50:45  | 8:14:43      |
| Average Female Winner      | 0:53:47   | 5:06:32   | 3:07:36  | 8:54:01      |
| Average 1st Age Grouper    | 1:04:56   | 4:45:51   | 3:15:10  | 9:11:38      |
| Average 2nd Age Grouper    | 1:04:07   | 4:45:47   | 3:24:32  | 9:19:56      |
| Average 3rd Age Grouper    | 1:00:56   | 5:00:15   | 3:21:49  | 9:29:12      |
| Average 4th Age