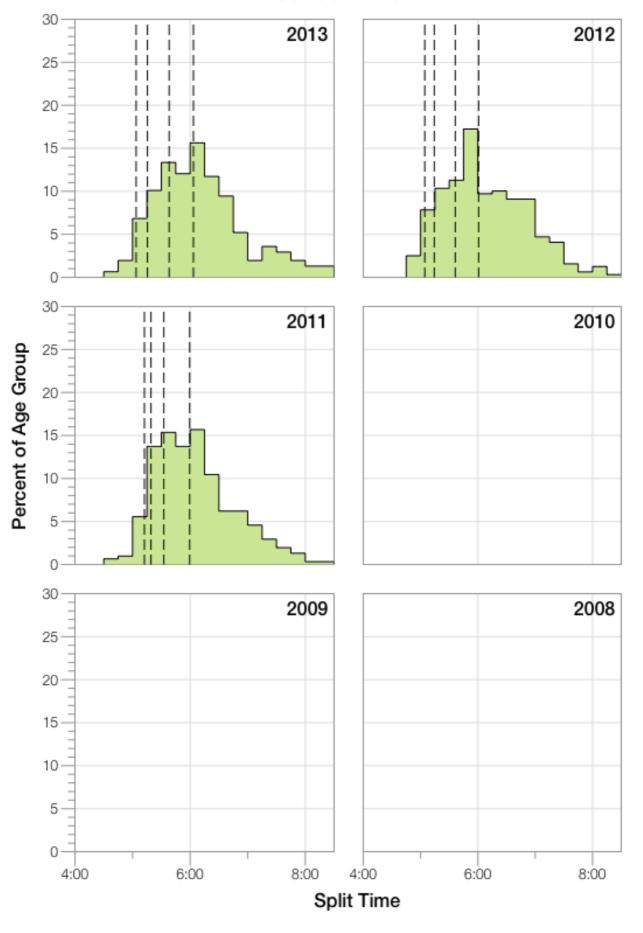

# Ironman Texas M35-39 Stats

#### M35-39 Summary Statistics

| Year    | Finishers | M35-39 Finishers | Male Winner's Time | Female Winner's Time | M35-39 Winner's Time |
|---------|-----------|------------------|--------------------|----------------------|----------------------|
| 2011    | 2004      | 306              | 8:08:20            | 8:57:51              | 8:55:33              |
| 2012    | 2022      | 319              | 8:10:44            | 8:54:58              | 9:27:00              |
| 2013    | 2055      | 308              | 8:25:06            | 8:49:14              | 9:12:21              |
| Average | 2027      | 311              | 8:14:43            | 8:54:01              | 9:11:38              |

### M35-39 Swim



### M35-39 Bike



### M35-39 Run



### M35-39 Overall



# M35-39 Fastest Splits



# M35-39 Median Splits



# M35-39 Slowest Splits



## M35-39 Top 30 Finishing Splits



#### M35-39 Top 10 and Kona Times and Splits

#### **Summary Statistics**

| Position                   | Swim Time | Bike Time | Run Time | Overall Time |
|----------------------------|-----------|-----------|----------|--------------|
| Average Male Winner        | 0:52:39   | 4:26:55   | 2:50:45  | 8:14:43      |
| Average Female Winner      | 0:53:47   | 5:06:32   | 3:07:36  | 8:54:01      |
| Average 1st Age Grouper    | 1:04:56   | 4:45:51   | 3:15:10  | 9:11:38      |
| Average 2nd Age Grouper    | 1:04:07   | 4:45:47   | 3:24:32  | 9:19:56      |
| Average 3rd Age Grouper    | 1:00:56   | 5:00:15   | 3:21:49  | 9:29:12      |