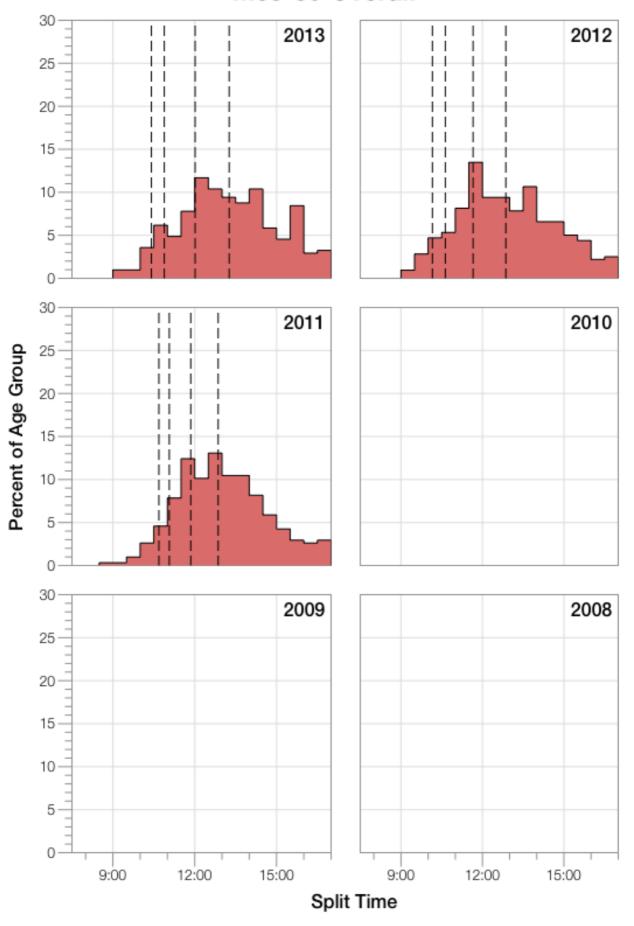

# Ironman Texas M35-39 Stats

#### M35-39 Summary Statistics

| Year    | Finishers | M35-39 Finishers | Male Winner's Time | Female Winner's Time | M35-39 Winner's Time |
|---------|-----------|------------------|--------------------|----------------------|----------------------|
| 2011    | 2004      | 306              | 8:08:20            | 8:57:51              | 8:55:33              |
| 2012    | 2022      | 319              | 8:10:44            | 8:54:58              | 9:27:00              |
| 2013    | 2055      | 308              | 8:25:06            | 8:49:14              | 9:12:21              |
| Average | 2027      | 311              | 8:14:43            | 8:54:01              | 9:11:38              |

### M35-39 Swim



### M35-39 Bike



### M35-39 Run



### M35-39 Overall



# M35-39 Fastest Splits



# M35-39 Median Splits



# M35-39 Slowest Splits



## M35-39 Top 30 Finishing Splits



#### M35-39 Top 10 and Kona Times and Splits

#### **Summary Statistics**

| Position                   | Swim Time | Bike Time | Run Time | Overall Time |
|----------------------------|-----------|-----------|----------|--------------|
| Average Male Winner        | 0:52:39   | 4:26:55   | 2:50:45  | 8:14:43      |
| Average Female Winner      | 0:53:47   | 5:06:32   | 3:07:36  | 8:54:01      |
| Average 1st Age Grouper    | 1:04:56   | 4:45:51   | 3:15:10  | 9:11:38      |
| Average 2nd Age Grouper    | 1:04:07   | 4:45:47   | 3:24:32  | 9:19:56      |
| Average 3rd Age Grouper    | 1:00:56   | 5:00:15   | 3:21:49  | 9:29:12      |
| Average 4th Age Grouper    | 1:00:47