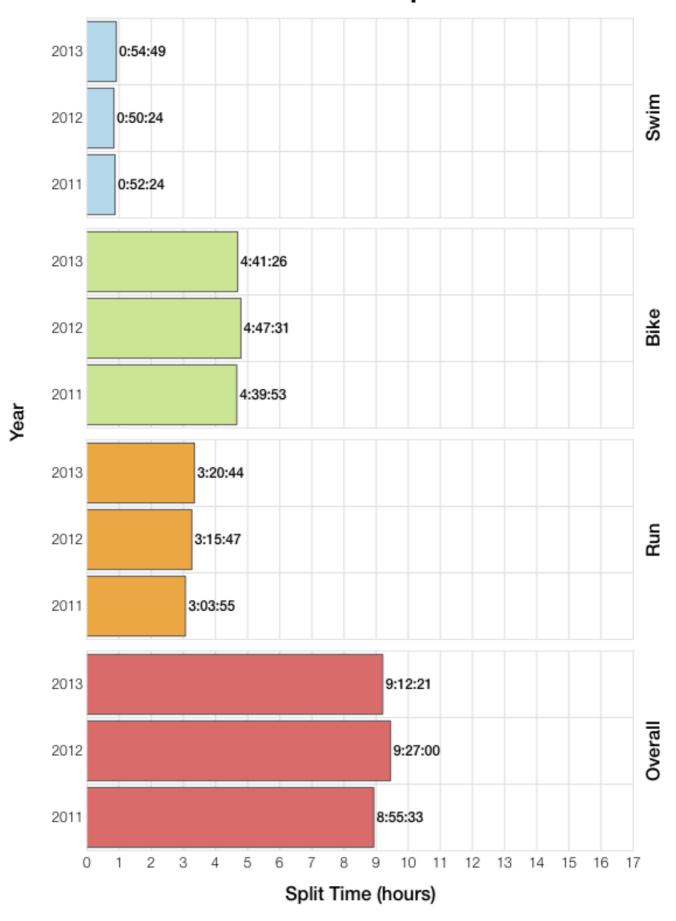

# M35-39 Fastest Splits

### M35-39 Swim

### M35-39 Bike

### M35-39 Run

### M35-39 Overall