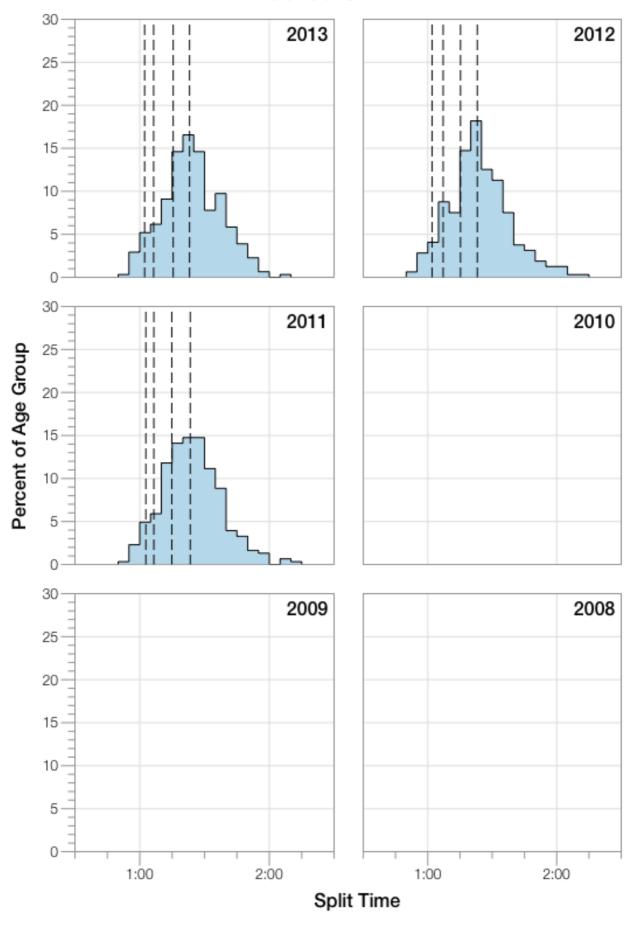

# Ironman Texas M35-39 Stats

#### M35-39 Summary Statistics

| Year    | Finishers | M35-39 Finishers | Male Winner's Time | Female Winner's Time | M35-39 Winner's Time |
|---------|-----------|------------------|--------------------|----------------------|----------------------|
| 2011    | 2004      | 306              | 8:08:20            | 8:57:51              | 8:55:33              |
| 2012    | 2022      | 319              | 8:10:44            | 8:54:58              | 9:27:00              |
| 2013    | 2055      | 308              | 8:25:06            | 8:49:14              | 9:12:21              |
| Average | 2027      | 311              | 8:14:43            | 8:54:01              | 9:11:38              |

### M35-39 Swim



### M35-39 Bike



### M35-39 Run



### M35-39 Overall



# M35-39 Fastest Splits



# M35-39 Median Splits



# M35-39 Slowest Splits



## M35-39 Top 30 Finishing Splits



#### M35-39 Top 10 and Kona Times and Splits

#### **Summary Statistics**

| Position                   | Swim Time | Bike Time | Run Time | Overall Time |
|----------------------------|-----------|-----------|----------|--------------|
| Average Male Winner        | 0:52:39   | 4:26:55   | 2:50:45  | 8:14:43      |
| Average Female Winner      | 0:53:47   | 5:06:32   | 3:07:36  | 8:54:01      |
| Average 1st Age Grouper    | 1:04:56   | 4:45:51   | 3:15:10  | 9:11:38      |
| Average 2nd Age Grouper    | 1:04:07   | 4:45:47   | 3:24:32  | 9:19:56      |
| Average 3rd Age Grouper    | 1:00:56   | 5:00:15   | 3:21:4