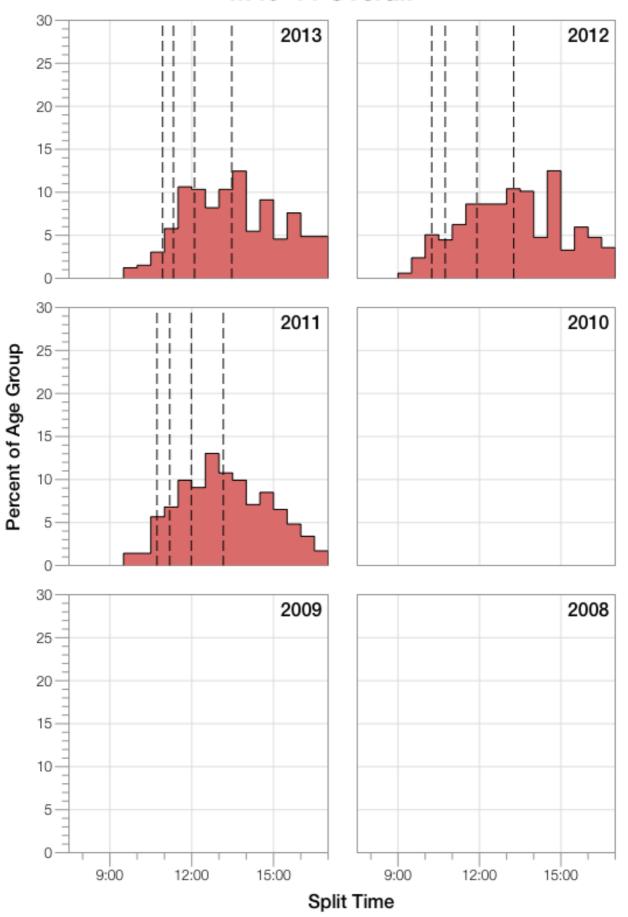

# Ironman Texas M40-44 Stats

#### M40-44 Summary Statistics

| Year   | Finishers | M40-44 Finishers | Male Winner's Time | Female Winner's Time | M40-44 Winner's Time |
|--------|-----------|------------------|--------------------|----------------------|----------------------|
| 201    | 1 2004    | 353              | 8:08:20            | 8:57:51              | 9:33:08              |
| 201    | 2 2022    | 336              | 8:10:44            | 8:54:58              | 9:02:11              |
| 201    | 3 2055    | 329              | 8:25:06            | 8:49:14              | 9:36:27              |
| Averag | e 2027    | 339              | 8:14:43            | 8:54:01              | 9:23:55              |

### M40-44 Swim



## M40-44 Bike



### M40-44 Run



### M40-44 Overall



# M40-44 Fastest Splits



# M40-44 Median Splits



# M40-44 Slowest Splits



## M40-44 Top 30 Finishing Splits



#### M40-44 Top 10 and Kona Times and Splits

#### **Summary Statistics**

| Position                   | Swim Time | Bike Time | Run Time | Overall Time |
|----------------------------|-----------|-----------|----------|--------------|
| Average Male Winner        | 0:52:39   | 4:26:55   | 2:50:45  | 8:14:43      |
| Average Female Winner      | 0:53:47   | 5:06:32   | 3:07:36  | 8:54:01      |
| Average 1st Age Grouper    | 1:05:24   | 4:55:29   | 3:16:54  | 9:23:55      |
| Average 2nd Age Grouper    | 1:06:33   | 4:57:58   | 3:19:33  | 9:30:42      |
| Average 3rd Age Grouper    | 1:04:52   | 5:03:55   | 3:25:26  | 9:41:40      |
| Average 4th Age Grouper    | 1:02:53