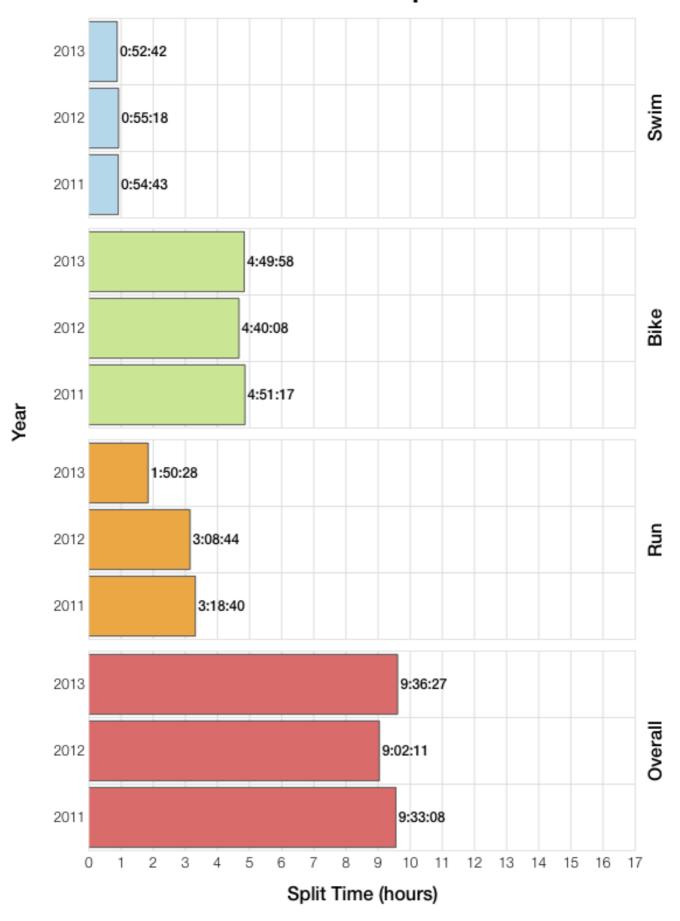

# M40-44 Fastest Splits

### M40-44 Swim

## M40-44 Bike

### M40-44 Run

### M40-44 Overall