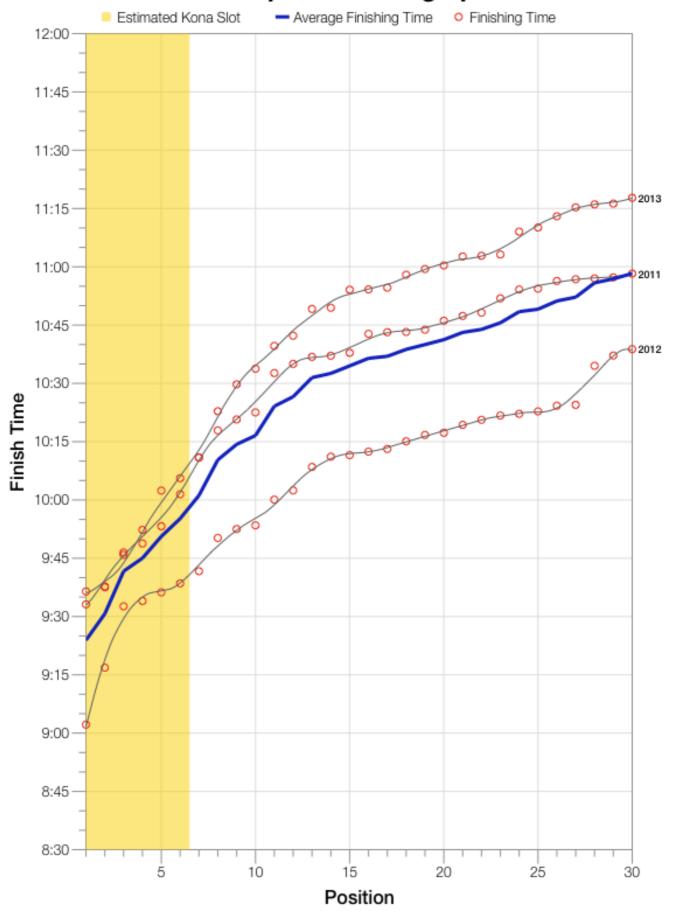

## M40-44 Top 30 Finishing Splits

#### M40-44 Top 10 and Kona Times and Splits

#### **Summary Statistics**

| Position                   | Swim Time | Bike Time | Run Time | Overall Time |
|----------------------------|-----------|-----------|----------|--------------|
| Average Male Winner        | 0:52:39   | 4:26:55   | 2:50:45  | 8:14:43      |
| Average Female Winner      | 0:53:47   | 5:06:32   | 3:07:36  | 8:54:01      |
| Average 1st Age Grouper    | 1:05:24   | 4:55:29   | 3:16:54  | 9:23:55      |
| Average 2nd Age Grouper    | 1:06:33   | 4:57:58   | 3:19:33  | 9:30:42      |
| Average 3rd Age Grouper    | 1:04:52   | 5:03:55   | 3:25:26  | 9:41:40      |
| Average 4th Age Grouper    | 1:02:53   | 5:02:23   | 3:33:27  | 9:45:02      |
| Average 5th Age Grouper    | 1:08:43   | 5:03:43   | 3:31:43  | 9:50:37      |
| Average 6th Age Grouper    | 1:07:40   | 5:01:08   | 3:39:56  | 9:55:12      |
| Average 7th Age Grouper    | 1:11:53   | 5:00:48   | 3:40:46  | 10:01:10     |
| Average 8th Age Grouper    | 1:07:36   | 5:07:41   | 3:47:45  | 10:10:19     |
| Average 9th Age Grouper    | 1:06:13   | 5:14:48   | 3:45:39  | 10:14:19     |
| Average 10th Age Grouper   | 1:06:11   | 5:05:45   | 3:57:34  | 10:16:35     |
| Kona Qualifier Average     | 1:06:01   | 5:00:46   | 3:27:50  | 9:41:11      |
| Top 10 Age Grouper Average | 1:06:48   | 5:03:22   | 3:35:52  | 9:52:57      |

#### **Texas 2013**

| Position                   | Swim Time | Bike Time | Run Time | Overall Time |
|----------------------------|-----------|-----------|----------|--------------|
| Male Winner                | 0:54:54   | 4:29:07   | 2:56:18  | 8:25:06      |
| Female Winner              | 0:54:02   | 4:42:29   | 3:07:27  | 8:49:14      |
| 1st Age Grouper            | 1:12:21   | 4:56:48   | 3:21:19  | 9:36:27      |
| 2nd Age Grouper            | 1:09:05   | 4:59:52   | 3:21:09  | 9:37:31      |
| 3rd Age Grouper            | 1:09:01   | 4:58:36   | 3:29:02  | 9:45:52      |
| 4th Age Grouper            | 1:08:09   | 5:04:42   | 3:30:17  | 9:48:48      |
| 5th Age Grouper            | 1:11:54   | 5:03:10   | 3:41:41  | 10:02:24     |
| 6th Age Grouper            | 1:02:16   | 4:57:46   | 3:59:00  | 10:05:36     |
| 7th Age Grouper            | 1:19:19   | 5:08:42   | 3:34:22  | 10:10:53     |
| 8th Age Grouper            | 1:04:35   | 5:06:09   | 4:04:39  | 10:22:50     |
| 9th Age Grouper            | 1:03:59   | 5:15:02   | 4:01:55  | 10:29:45     |
| 10th Age Grouper           | 1:05:20   | 5:02:02   | 4:19:15  | 10:33:47     |
| Kona Qualifier Average     | 1:08:47   | 5:00:09   | 3:33:44  | 9:49:26      |
| Top 10 Age Grouper Average | 1:08:35   | 5:03:16   | 3:44:15  | 10:03:23     |

#### **Texas 2012**

| Position                   | Swim Time | Bike Time | Run Time | Overall Time |
|----------------------------|-----------|-----------|----------|--------------|
| Male Winner                | 0:53:36   | 4:25:43   | 2:46:55  | 8:10:44      |
| Female Winner              | 0:53:32   | 4:45:52   | 3:11:09  | 8:54:58      |
| 1st Age Grouper            | 1:05:39   | 4:40:08   | 3:10:45  | 9:02:11      |
| 2nd Age Grouper            | 1:02:01   | 4:59:23   | 3:08:44  | 9:16:51      |
| 3rd Age Grouper            | 0:56:39   | 5:07:23   | 3:22:13  | 9:32:38      |
| 4th Age Grouper            | 0:57:51   | 4:58:01   | 3:31:41  | 9:34:00      |
| 5th Age Grouper            | 1:02:40   | 5:05:06   | 3:22:09  | 9:36:14      |
| 6th Age Grouper            | 1:12:21   | 4:54:11   | 3:26:12  | 9:38:32      |
| 7th Age Grouper            | 1:09:47   | 5:02:26   | 3:21:10  | 9:41:40      |
| 8th Age Grouper            | 1:07:44   | 5:06:10   | 3:30:07  | 9:50:13      |
| 9th Age Grouper            | 1:03:36   | 5:04:21   | 3:37:42  | 9:52:31      |
| 10th Age Grouper           | 1:04:09   | 5:09:18   | 3:33:23  | 9:53:28      |
| Kona Qualifier Average     | 1:02:51   | 4:57:22   | 3:20:17  | 9:26:44      |
| Top 10 Age Grouper Average | 1:04:14   | 5:00:38   | 3:24:24  | 9:35:49      |

#### **Texas 2011**

| Position                   | Swim Time | Bike Time | Run Time | Overall Time |
|----------------------------|-----------|-----------|----------|--------------|
| Male Winner                | 0:49:28   | 4:25:56   | 2:49:04  | 8:08:20      |
| Female Winner              |           | 5:51:15   | 3:04:14  | 8:57:51      |
| 1st Age Grouper            | 0:58:14   | 5:09:33   | 3:18:40  | 9:33:08      |
| 2nd Age Grouper            | 1:08:34   | 4:54:41   | 3:28:48  | 9:37:46      |
| 3rd Age Grouper            | 1:08:56   | 5:05:48   | 3:25:05  | 9:46:30      |
| 4th Age Grouper            | 1:02:41   | 5:04:26   | 3:38:23  | 9:52:18      |
| 5th Age Grouper            | 1:11:36   | 5:02:53   | 3:31:20  | 9:53:14      |
| 6th Age Grouper            | 1:08:23   | 5:11:27   | 3:34:37  | 10:01:28     |
| 7th Age Grouper            | 1:06:34   | 4:51:17   | 4:06:46  | 10:10:58     |
| 8th Age Grouper            | 1:10:29   | 5:10:46   | 3:48:30  | 10:17:54     |
| 9th Age Grouper            | 1:11:05   | 5:25:01   | 3:37:21  | 10:20:43     |
| 10th Age Grouper           | 1:09:05   | 5:05:56   | 4:00:05  | 10:22:32     |
| Kona Qualifier Average     | 1:06:24   | 5:04:48   | 3:29:28  | 9:47:24      |
| Top 10 Age Grouper Average | 1:07:33   | 5:06:10   | 3:38:57  | 9:59:39      |