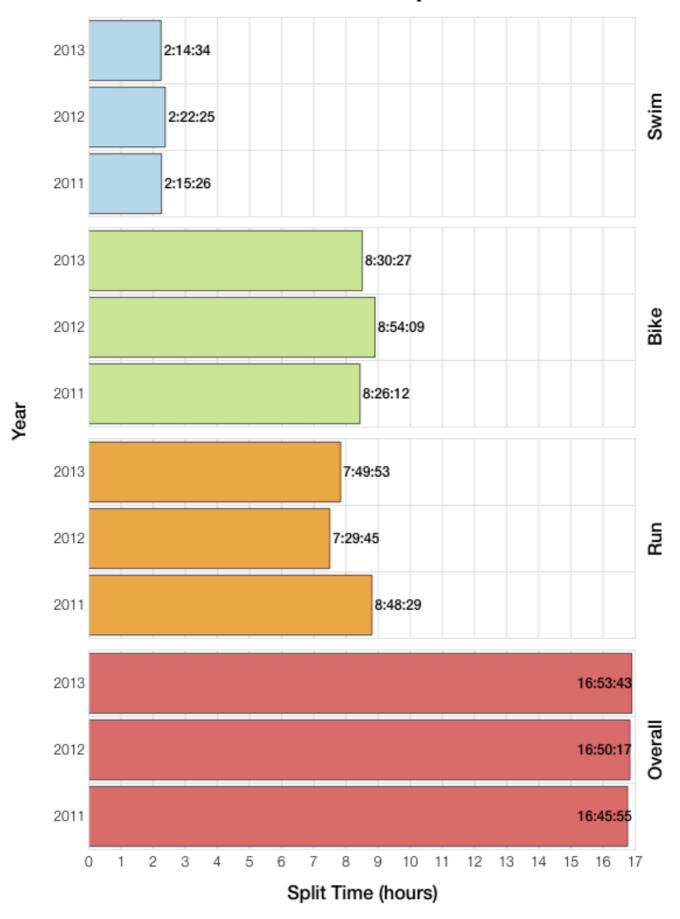

# M40-44 Slowest Splits

### M40-44 Swim

## M40-44 Bike

### M40-44 Run

### M40-44 Overall