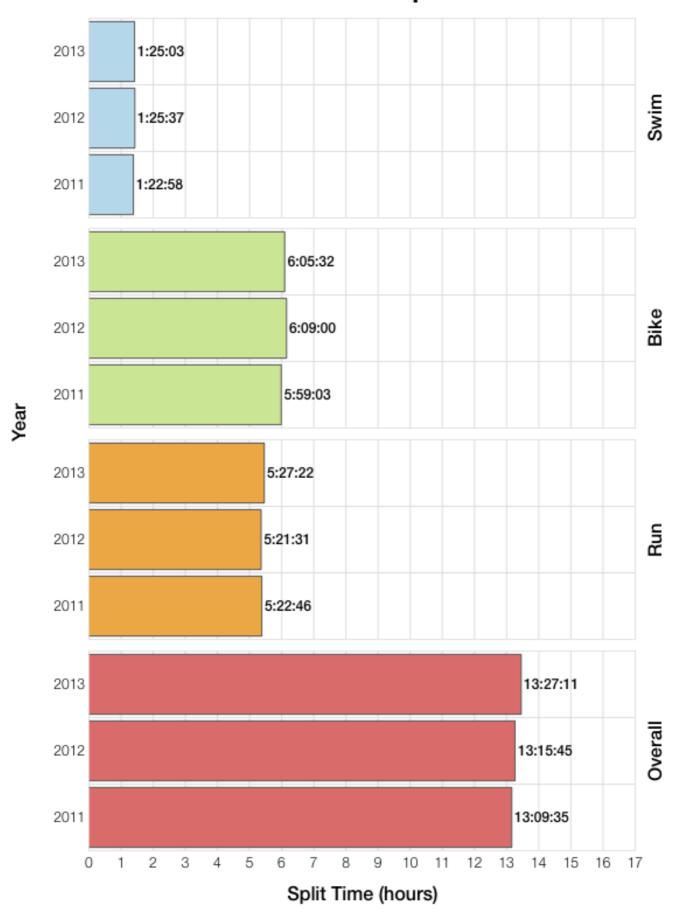

# M40-44 Median Splits

### M40-44 Swim

## M40-44 Bike

### M40-44 Run

### M40-44 Overall