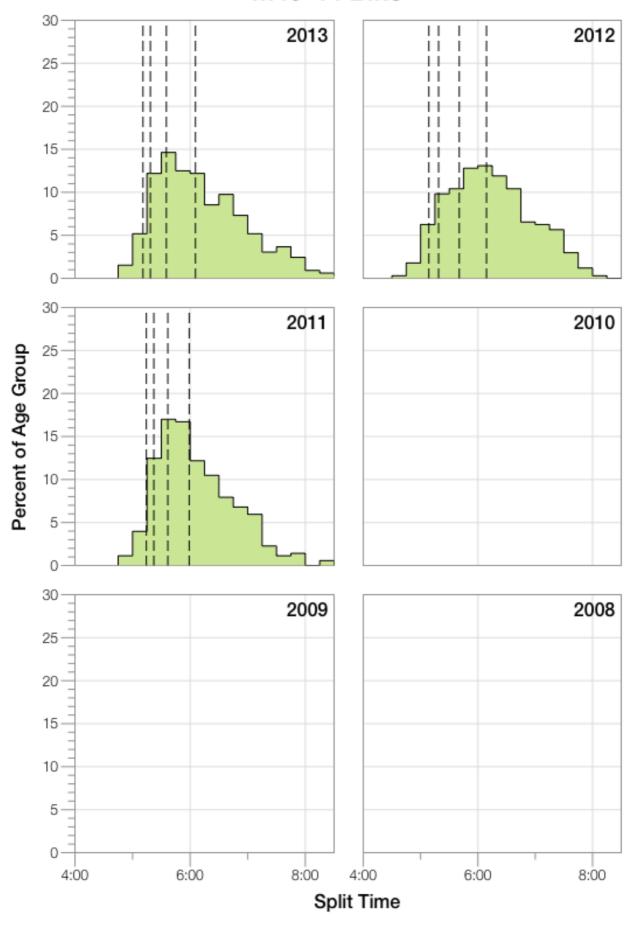

# Ironman Texas M40-44 Stats

#### M40-44 Summary Statistics

| Year   | Finishers | M40-44 Finishers | Male Winner's Time | Female Winner's Time | M40-44 Winner's Time |
|--------|-----------|------------------|--------------------|----------------------|----------------------|
| 201    | 1 2004    | 353              | 8:08:20            | 8:57:51              | 9:33:08              |
| 201    | 2 2022    | 336              | 8:10:44            | 8:54:58              | 9:02:11              |
| 201    | 3 2055    | 329              | 8:25:06            | 8:49:14              | 9:36:27              |
| Averag | e 2027    | 339              | 8:14:43            | 8:54:01              | 9:23:55              |

### M40-44 Swim



## M40-44 Bike



### M40-44 Run



### M40-44 Overall



# M40-44 Fastest Splits



# M40-44 Median Splits



# M40-44 Slowest Splits



## M40-44 Top 30 Finishing Splits



#### M40-44 Top 10 and Kona Times and Splits

#### **Summary Statistics**

| Position                   | Swim Time | Bike Time | Run Time | Overall Time |
|----------------------------|-----------|-----------|----------|--------------|
| Average Male Winner        | 0:52:39   | 4:26:55   | 2:50:45  | 8:14:43      |
| Average Female Winner      | 0:53:47   | 5:06:32   | 3:07:36  | 8:54:01      |
| Average 1st Age Grouper    | 1:05:24   | 4:55:29   | 3:16:54  | 9:23:55      |
| Average 2nd Age Grouper    | 1:06:33   | 4:57:58   | 3:19:33  | 9:30:42      |
| Average 3rd Age Grouper    | 1:04:52   | 5:03:55   | 3:25:26  | 9:41:40      |