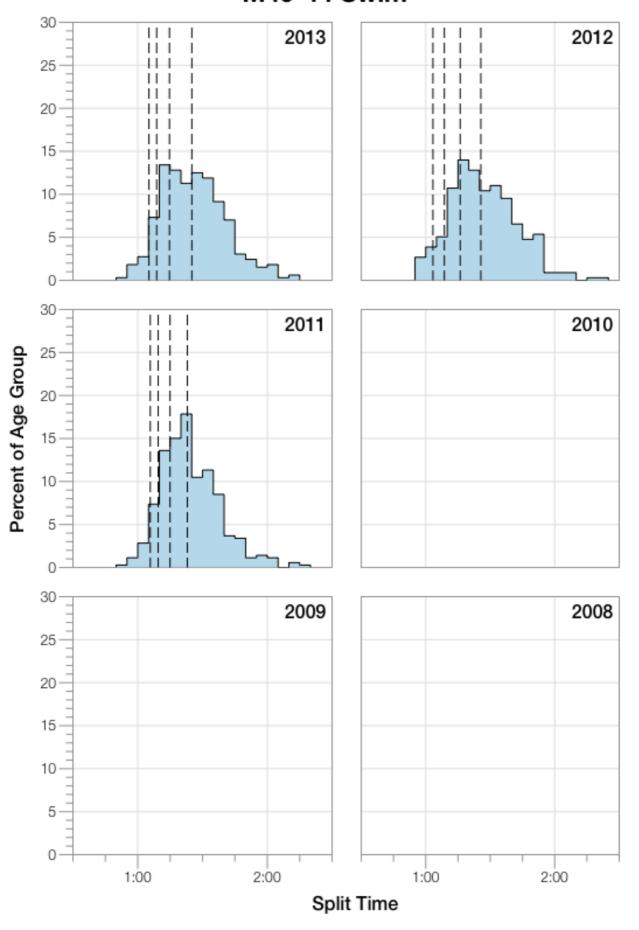

# Ironman Texas M40-44 Stats

#### M40-44 Summary Statistics

| Year   | Finishers | M40-44 Finishers | Male Winner's Time | Female Winner's Time | M40-44 Winner's Time |
|--------|-----------|------------------|--------------------|----------------------|----------------------|
| 201    | 1 2004    | 353              | 8:08:20            | 8:57:51              | 9:33:08              |
| 201    | 2 2022    | 336              | 8:10:44            | 8:54:58              | 9:02:11              |
| 201    | 3 2055    | 329              | 8:25:06            | 8:49:14              | 9:36:27              |
| Averag | e 2027    | 339              | 8:14:43            | 8:54:01              | 9:23:55              |

### M40-44 Swim



## M40-44 Bike



### M40-44 Run



### M40-44 Overall



# M40-44 Fastest Splits



# M40-44 Median Splits



# M40-44 Slowest Splits



## M40-44 Top 30 Finishing Splits



#### M40-44 Top 10 and Kona Times and Splits

#### **Summary Statistics**

| Position                   | Swim Time | Bike Time | Run Time | Overall Time |
|----------------------------|-----------|-----------|----------|--------------|
| Average Male Winner        | 0:52:39   | 4:26:55   | 2:50:45  | 8:14:43      |
| Average Female Winner      | 0:53:47   | 5:06:32   | 3:07:36  | 8:54:01      |
| Average 1st Age Grouper    | 1:05:24   | 4:55:29   | 3:16:54  | 9:23:55      |
| Average 2nd Age Grouper    | 1:06:33   | 4:57:58   | 3:19:33  | 9:30:42      |
| Average 3rd Age Grouper    | 1:04:52   | 5:03:55   | 3:25:26