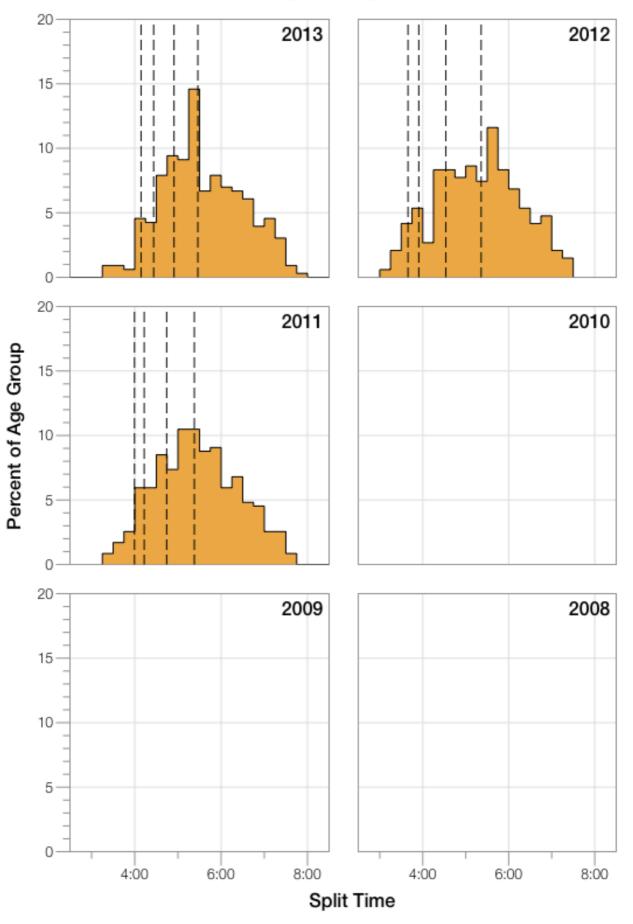

# Ironman Texas M40-44 Stats

#### M40-44 Summary Statistics

| Year   | Finishers | M40-44 Finishers | Male Winner's Time | Female Winner's Time | M40-44 Winner's Time |
|--------|-----------|------------------|--------------------|----------------------|----------------------|
| 201    | 1 2004    | 353              | 8:08:20            | 8:57:51              | 9:33:08              |
| 201    | 2 2022    | 336              | 8:10:44            | 8:54:58              | 9:02:11              |
| 201    | 3 2055    | 329              | 8:25:06            | 8:49:14              | 9:36:27              |
| Averag | e 2027    | 339              | 8:14:43            | 8:54:01              | 9:23:55              |

### M40-44 Swim



## M40-44 Bike



### M40-44 Run



### M40-44 Overall



# M40-44 Fastest Splits



# M40-44 Median Splits



# M40-44 Slowest Splits



## M40-44 Top 30 Finishing Splits



#### M40-44 Top 10 and Kona Times and Splits

#### **Summary Statistics**

| Position                   | Swim Time | Bike Time | Run Time | Overall Time |
|----------------------------|-----------|-----------|----------|--------------|
| Average Male Winner        | 0:52:39   | 4:26:55   | 2:50:45  | 8:14:43      |
| Average Female Winner      | 0:53:47   | 5:06:32   | 3:07:36  | 8:54:01      |
| Average 1st Age Grouper    | 1:05:24   | 4:55:29   | 3:16:54  | 9:23:55      |
| Average 2nd Age Grouper    | 1:06:33   | 4:57:58   | 3:19:33  | 9:30:42      |
| Average 3rd Age Grouper    | 1:04:52   | 5:03:55   | 3:25:26  | 9:41:40      |
| Average 4th Age