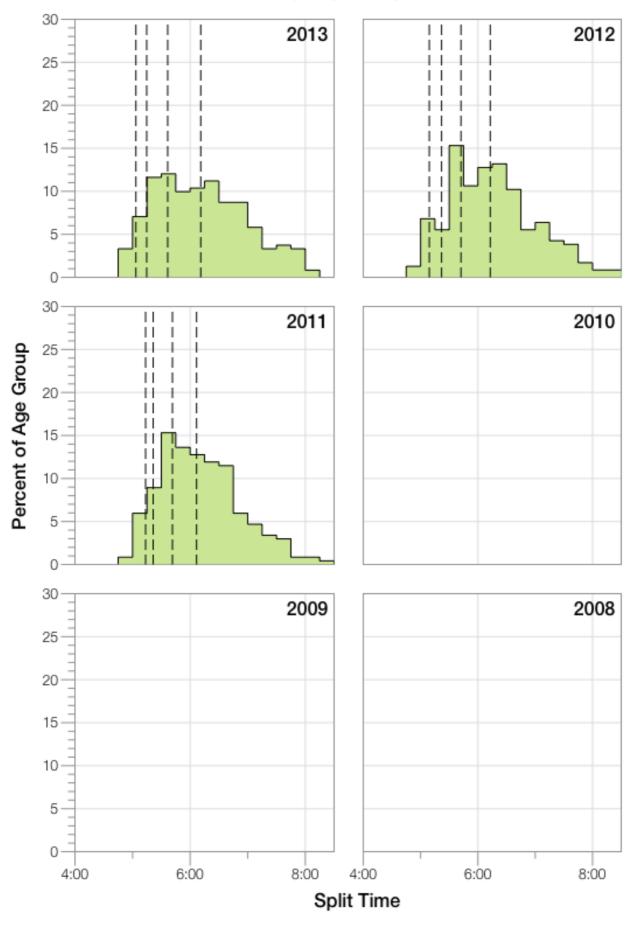

# Ironman Texas M45-49 Stats

### M45-49 Summary Statistics

| Year    | Finishers | M45-49 Finishers | Male Winner's Time | Female Winner's Time | M45-49 Winner's Time |
|---------|-----------|------------------|--------------------|----------------------|----------------------|
| 2011    | 2004      | 235              | 8:08:20            | 8:57:51              | 9:29:04              |
| 2012    | 2022      | 235              | 8:10:44            | 8:54:58              | 9:35:39              |
| 2013    | 2055      | 241              | 8:25:06            | 8:49:14              | 9:36:52              |
| Average | 2027      | 237              | 8:14:43            | 8:54:01              | 9:33:51              |

# M45-49 Swim



# M45-49 Bike



# M45-49 Run



# M45-49 Overall



# M45-49 Fastest Splits



# M45-49 Median Splits



# M45-49 Slowest Splits



# M45-49 Top 30 Finishing Splits



### M45-49 Top 10 and Kona Times and Splits

#### **Summary Statistics**

| Position                   | Swim Time | Bike Time | Run Time | Overall Time |
|----------------------------|-----------|-----------|----------|--------------|
| Average Male Winner        | 0:52:39   | 4:26:55   | 2:50:45  | 8:14:43      |
| Average Female Winner      | 0:53:47   | 5:06:32   | 3:07:36  | 8:54:01      |
| Average 1st Age Grouper    | 1:01:09   | 4:58:25   | 3:27:38  | 9:33:51      |
| Average 2nd Age Grouper    | 0:57:09   | 5:01:18   | 3:37:31  | 9:42:52      |
| Average 3rd Age Grouper    | 1:05:49   | 4:58:25   | 3:37:58  | 9:49:00      |
| Ave