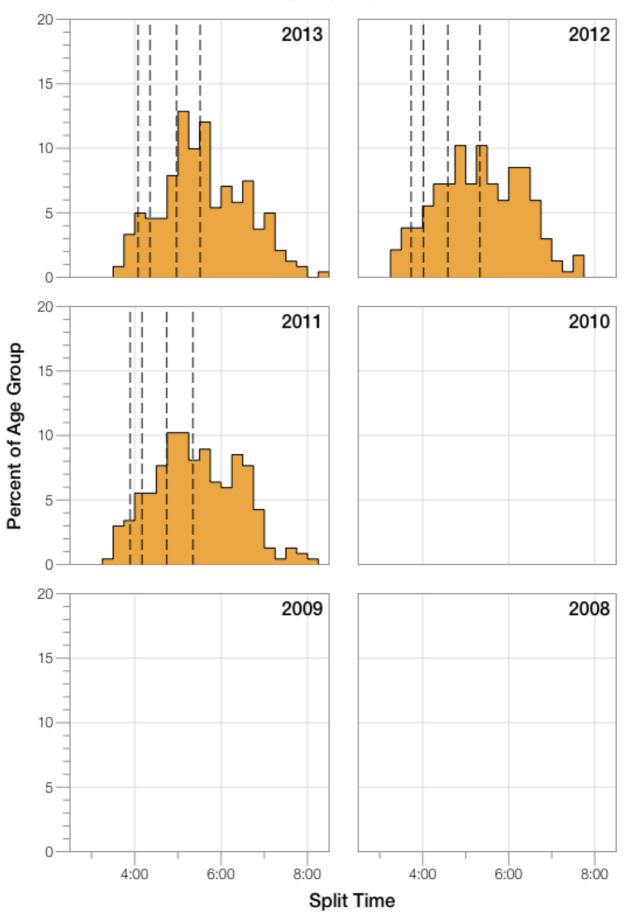

# Ironman Texas M45-49 Stats

### M45-49 Summary Statistics

| Year    | Finishers | M45-49 Finishers | Male Winner's Time | Female Winner's Time | M45-49 Winner's Time |
|---------|-----------|------------------|--------------------|----------------------|----------------------|
| 2011    | 2004      | 235              | 8:08:20            | 8:57:51              | 9:29:04              |
| 2012    | 2022      | 235              | 8:10:44            | 8:54:58              | 9:35:39              |
| 2013    | 2055      | 241              | 8:25:06            | 8:49:14              | 9:36:52              |
| Average | 2027      | 237              | 8:14:43            | 8:54:01              | 9:33:51              |

# M45-49 Swim



# M45-49 Bike



# M45-49 Run



# M45-49 Overall



# M45-49 Fastest Splits



# M45-49 Median Splits



# M45-49 Slowest Splits



# M45-49 Top 30 Finishing Splits



### M45-49 Top 10 and Kona Times and Splits

#### **Summary Statistics**

| Position                   | Swim Time | Bike Time | Run Time | Overall Time |
|----------------------------|-----------|-----------|----------|--------------|
| Average Male Winner        | 0:52:39   | 4:26:55   | 2:50:45  | 8:14:43      |
| Average Female Winner      | 0:53:47   | 5:06:32   | 3:07:36  | 8:54:01      |
| Average 1st Age Grouper    | 1:01:09   | 4:58:25   | 3:27:38  | 9:33:51      |
| Average 2nd Age Grouper    | 0:57:09   | 5:01:18   | 3:37:31  | 9:42:52      |
| Average 3rd Age Grouper    | 1:05:49   | 4:58:25   | 3:37:58  | 9:49:00      |
| Average 4th Age Gro