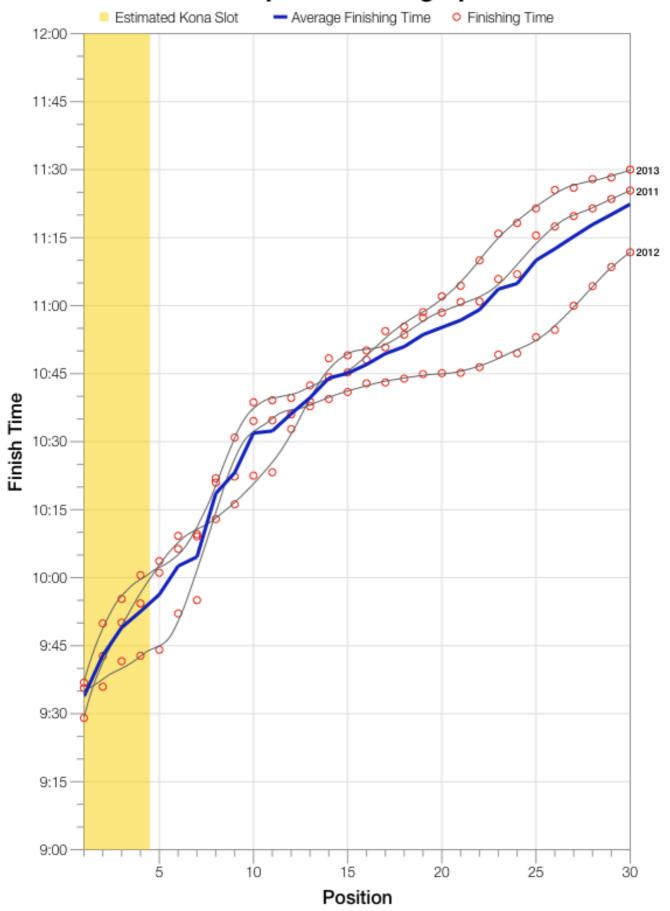

# M45-49 Top 30 Finishing Splits

### M45-49 Top 10 and Kona Times and Splits

#### **Summary Statistics**

| Position                   | Swim Time | Bike Time | Run Time | Overall Time |
|----------------------------|-----------|-----------|----------|--------------|
| Average Male Winner        | 0:52:39   | 4:26:55   | 2:50:45  | 8:14:43      |
| Average Female Winner      | 0:53:47   | 5:06:32   | 3:07:36  | 8:54:01      |
| Average 1st Age Grouper    | 1:01:09   | 4:58:25   | 3:27:38  | 9:33:51      |
| Average 2nd Age Grouper    | 0:57:09   | 5:01:18   | 3:37:31  | 9:42:52      |
| Average 3rd Age Grouper    | 1:05:49   | 4:58:25   | 3:37:58  | 9:49:00      |
| Average 4th Age Grouper    | 1:07:02   | 5:03:53   | 3:34:03  | 9:52:33      |
| Average 5th Age Grouper    | 1:05:55   | 5:04:43   | 3:38:33  | 9:56:17      |
| Average 6th Age Grouper    | 1:12:54   | 5:02:05   | 3:39:32  | 10:02:34     |
| Average 7th Age Grouper    | 1:05:40   | 5:07:57   | 3:43:12  | 10:04:35     |
| Average 8th Age Grouper    | 1:21:22   | 5:07:31   | 3:41:35  | 10:18:36     |
| Average 9th Age Grouper    | 1:07:15   | 5:13:17   | 3:55:23  | 10:23:08     |
| Average 10th Age Grouper   | 1:16:35   | 5:06:09   | 4:01:10  | 10:31:54     |
| Kona Qualifier Average     | 1:02:47   | 5:00:30   | 3:34:17  | 9:44:34      |
| Top 10 Age Grouper Average | 1:08:05   | 5:04:22   | 3:41:39  | 10:01:32     |