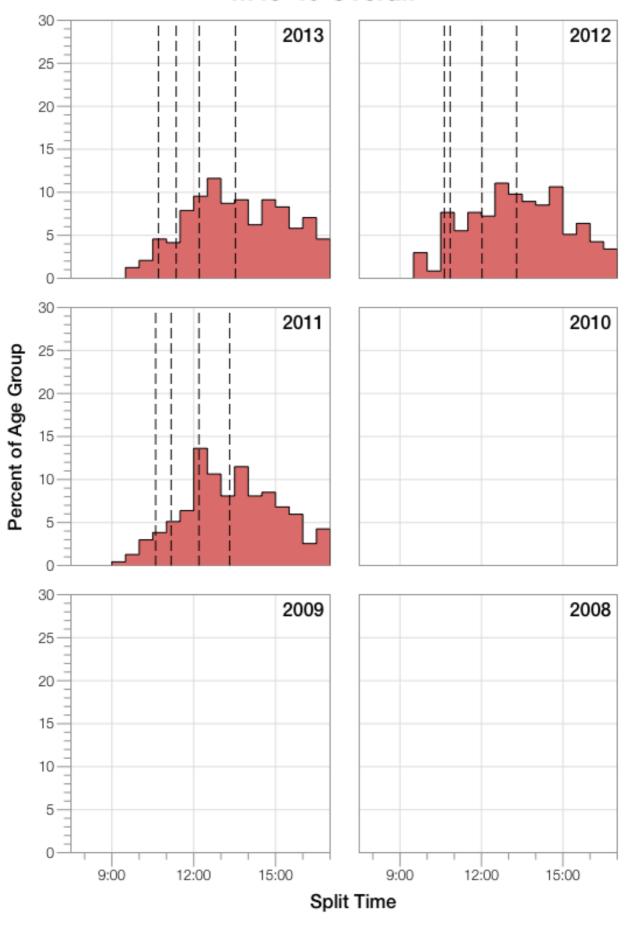

# Ironman Texas M45-49 Stats

### M45-49 Summary Statistics

| Year    | Finishers | M45-49 Finishers | Male Winner's Time | Female Winner's Time | M45-49 Winner's Time |
|---------|-----------|------------------|--------------------|----------------------|----------------------|
| 2011    | 2004      | 235              | 8:08:20            | 8:57:51              | 9:29:04              |
| 2012    | 2022      | 235              | 8:10:44            | 8:54:58              | 9:35:39              |
| 2013    | 2055      | 241              | 8:25:06            | 8:49:14              | 9:36:52              |
| Average | 2027      | 237              | 8:14:43            | 8:54:01              | 9:33:51              |

# M45-49 Swim



# M45-49 Bike



# M45-49 Run



# M45-49 Overall



# M45-49 Fastest Splits



# M45-49 Median Splits



# M45-49 Slowest Splits



# M45-49 Top 30 Finishing Splits



### M45-49 Top 10 and Kona Times and Splits

#### **Summary Statistics**

| Position                   | Swim Time | Bike Time | Run Time | Overall Time |
|----------------------------|-----------|-----------|----------|--------------|
| Average Male Winner        | 0:52:39   | 4:26:55   | 2:50:45  | 8:14:43      |
| Average Female Winner      | 0:53:47   | 5:06:32   | 3:07:36  | 8:54:01      |
| Average 1st Age Grouper    | 1:01:09   | 4:58:25   | 3:27:38  | 9:33:51      |
| Average 2nd Age Grouper    | 0:57:09   | 5:01:18   | 3:37:31  | 9:42:52      |
| Average 3rd Age Grouper    | 1:05:49   | 4:58:25   | 3:37:58  | 9:49:00      |
| Average 4th Age Grouper    | 1:07:02