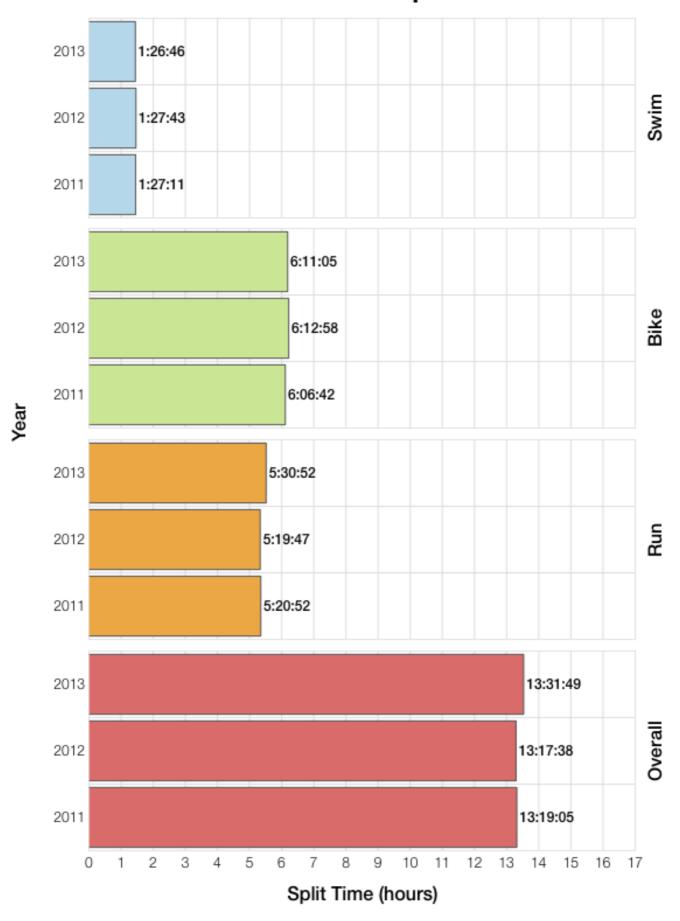

# M45-49 Median Splits

#### **Texas 2013**

| Position                   | Swim Time | Bike Time | Run Time | Overall Time |
|----------------------------|-----------|-----------|----------|--------------|
| Male Winner                | 0:54:54   | 4:29:07   | 2:56:18  | 8:25:06      |
| Female Winner              | 0:54:02   | 4:42:29   | 3:07:27  | 8:49:14      |
| 1st Age Grouper            | 0:59:20   | 4:58:35   | 3:31:06  | 9:36:52      |
| 2nd Age Grouper            | 0:54:48   | 5:02:47   | 3:45:45  | 9:49:55      |
| 3rd Age Grouper            | 1:02:54   | 4:57:30   | 3:48:47  | 9:55:19      |
| 4th Age Grouper            | 0:57:55   | 5:12:05   | 3:41:42  | 10:00:34     |
| 5th Age Grouper            | 1:11:51   | 4:56:36   | 3:45:50  | 10:01:06     |
| 6th Age Grouper            | 1:12:27   | 4:55:09   | 3:50:27  | 10:06:21     |
| 7th Age Grouper            | 1:08:58   | 5:02:22   | 3:51:08  | 10:09:06     |
| 8th Age Grouper            | 1:25:35   | 4:58:04   | 3:48:13  | 10:20:57     |
| 9th Age Grouper            | 1:05:08   | 5:14:24   | 4:04:40  | 10:30:55     |
| 10th Age Grouper           | 1:37:11   | 4:55:34   | 3:56:43  | 10:38:41     |
| Kona Qualifier Average     | 0:58:44   | 5:02:44   | 3:41:50  | 9:50:40      |
| Top 10 Age Grouper Average | 1:09:36   | 5:01:18   | 3:48:26  | 10:06:58     |

#### **Texas 2012**

| Position                   | Swim Time | Bike Time | Run Time | Overall Time |
|----------------------------|-----------|-----------|----------|--------------|
| Male Winner                | 0:53:36   | 4:25:43   | 2:46:55  | 8:10:44      |
| Female Winner              | 0:53:32   | 4:45:52   | 3:11:09  | 8:54:58      |
| 1st Age Grouper            | 0:57:56   | 5:06:23   | 3:25:37  | 9:35:39      |
| 2nd Age Grouper            | 1:01:59   | 4:59:04   | 3:27:56  | 9:35:57      |
| 3rd Age Grouper            | 1:12:09   | 4:55:24   | 3:26:21  | 9:41:35      |
| 4th Age Grouper            | 1:20:25   | 4:53:20   | 3:22:00  | 9:42:47      |
| 5th Age Grouper            | 1:05:09   | 5:08:32   | 3:23:42  | 9:44:06      |
| 6th Age Grouper            | 1:02:50   | 5:06:35   | 3:34:39  | 9:52:07      |
| 7th Age Grouper            | 1:02:54   | 5:09:12   | 3:35:15  | 9:55:03      |
| 8th Age Grouper            | 1:18:08   | 5:23:50   | 3:31:45  | 10:21:56     |
| 9th Age Grouper            | 1:09:59   | 5:21:36   | 3:41:43  | 10:22:18     |
| 10th Age Grouper           | 1:05:24   | 5:09:00   | 4:10:31  | 10:34:33     |
| Kona Qualifier Average     | 1:08:07   | 4:58:32   | 3:25:28  | 9:38:59      |
| Top 10 Age Grouper Average | 1:07:41   | 5:07:17   | 3:33:56  | 9:56:36      |

#### **Texas 2011**

| Position                   | Swim Time | Bike Time | Run Time | Overall Time |
|----------------------------|-----------|-----------|----------|--------------|
| Male Winner                | 0:49:28   | 4:25:56   | 2:49:04  | 8:08:20      |
| Female Winner              |           | 5:51:15   | 3:04:14  | 8:57:51      |
| 1st Age Grouper            | 1:06:13   | 4:50:18   | 3:26:12  | 9:29:04      |
| 2nd Age Grouper            | 0:54:42   | 5:02:04   | 3:38:54  | 9:42:45      |
| 3rd Age Grouper            | 1:02:26   | 5:02:23   | 3:38:46  | 9:50:06      |
| 4th Age Grouper            | 1:02:48   | 5:06:15   | 3:38:27  | 9:54:20      |
| 5th Age Grouper            | 1:00:46   | 5:09:03   | 3:46:09  | 10:03:40     |
| 6th Age Grouper            | 1:23:25   | 5:04:33   | 3:33:32  | 10:09:14     |
| 7th Age Grouper            | 1:05:08   | 5:12:18   | 3:43:15  | 10:09:36     |
| 8th Age Grouper            | 1:20:24   | 5:00:39   | 3:44:47  | 10:12:56     |
| 9th Age Grouper            | 1:06:40   | 5:03:52   | 3:59:46  | 10:16:11     |
| 10th Age Grouper           | 1:07:10   | 5:13:53   | 3:56:16  | 10:22:30     |
| Kona Qualifier Average     | 1:01:32   | 5:00:15   | 3:35:34  | 9:44:03      |
| Top 10 Age Grouper Average | 1:06:58   | 5:04:31   | 3:42:36  | 10:01:02     |