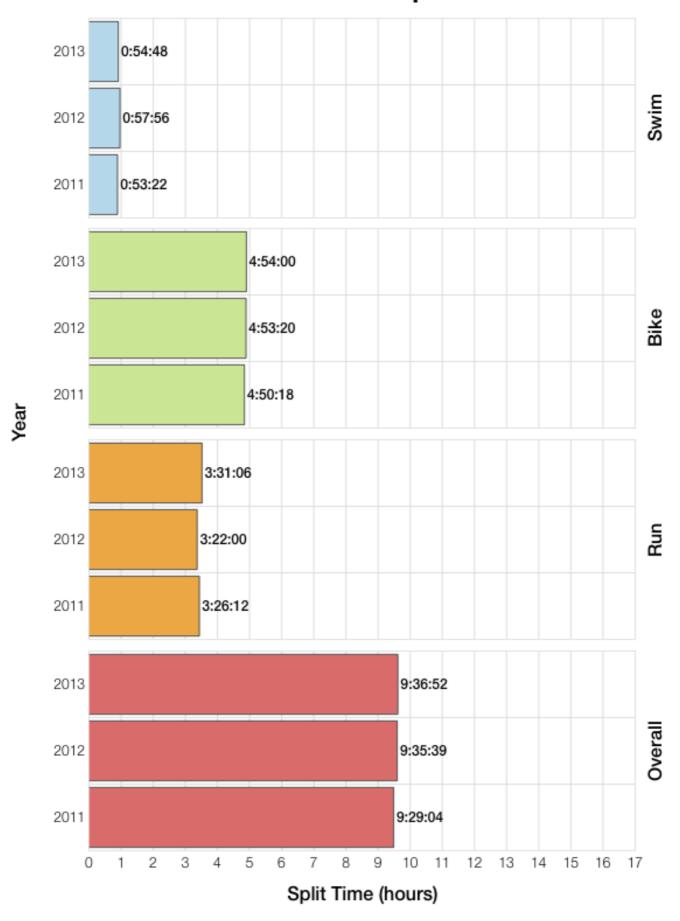

# M45-49 Fastest Splits

#### **Texas 2013**

| Position                   | Swim Time | Bike Time | Run Time | Overall Time |
|----------------------------|-----------|-----------|----------|--------------|
| Male Winner                | 0:54:54   | 4:29:07   | 2:56:18  | 8:25:06      |
| Female Winner              | 0:54:02   | 4:42:29   | 3:07:27  | 8:49:14      |
| 1st Age Grouper            | 0:59:20   | 4:58:35   | 3:31:06  | 9:36:52      |
| 2nd Age Grouper            | 0:54:48   | 5:02:47   | 3:45:45  | 9:49:55      |
| 3rd Age Grouper            | 1:02:54   | 4:57:30   | 3:48:47  | 9:55:19      |
| 4th Age Grouper            | 0:57:55   | 5:12:05   | 3:41:42  | 10:00:34     |
| 5th Age Grouper            | 1:11:51   | 4:56:36   | 3:45:50  | 10:01:06     |
| 6th Age Grouper            | 1:12:27   | 4:55:09   | 3:50:27  | 10:06:21     |
| 7th Age Grouper            | 1:08:58   | 5:02:22   | 3:51:08  | 10:09:06     |
| 8th Age Grouper            | 1:25:35   | 4:58:04   | 3:48:13  | 10:20:57     |
| 9th Age Grouper            | 1:05:08   | 5:14:24   | 4:04:40  | 10:30:55     |
| 10th Age Grouper           | 1:37:11   | 4:55:34   | 3:56:43  | 10:38:41     |
| Kona Qualifier Average     | 0:58:44   | 5:02:44   | 3:41:50  | 9:50:40      |
| Top 10 Age Grouper Average | 1:09:36   | 5:01:18   | 3:48:26  | 10:06:58     |

#### **Texas 2012**

| Position                   | Swim Time | Bike Time | Run Time | Overall Time |
|----------------------------|-----------|-----------|----------|--------------|
| Male Winner                | 0:53:36   | 4:25:43   | 2:46:55  | 8:10:44      |
| Female Winner              | 0:53:32   | 4:45:52   | 3:11:09  | 8:54:58      |
| 1st Age Grouper            | 0:57:56   | 5:06:23   | 3:25:37  | 9:35:39      |
| 2nd Age Grouper            | 1:01:59   | 4:59:04   | 3:27:56  | 9:35:57      |
| 3rd Age Grouper            | 1:12:09   | 4:55:24   | 3:26:21  | 9:41:35      |
| 4th Age Grouper            | 1:20:25   | 4:53:20   | 3:22:00  | 9:42:47      |
| 5th Age Grouper            | 1:05:09   | 5:08:32   | 3:23:42  | 9:44:06      |
| 6th Age Grouper            | 1:02:50   | 5:06:35   | 3:34:39  | 9:52:07      |
| 7th Age Grouper            | 1:02:54   | 5:09:12   | 3:35:15  | 9:55:03      |
| 8th Age Grouper            | 1:18:08   | 5:23:50   | 3:31:45  | 10:21:56     |
| 9th Age Grouper            | 1:09:59   | 5:21:36   | 3:41:43  | 10:22:18     |
| 10th Age Grouper           | 1:05:24   | 5:09:00   | 4:10:31  | 10:34:33     |
| Kona Qualifier Average     | 1:08:07   | 4:58:32   | 3:25:28  | 9:38:59      |
| Top 10 Age Grouper Average | 1:07:41   | 5:07:17   | 3:33:56  | 9:56:36      |

#### **Texas 2011**

| Position                   | Swim Time | Bike Time | Run Time | Overall Time |
|----------------------------|-----------|-----------|----------|--------------|
| Male Winner                | 0:49:28   | 4:25:56   | 2:49:04  | 8:08:20      |
| Female Winner              |           | 5:51:15   | 3:04:14  | 8:57:51      |
| 1st Age Grouper            | 1:06:13   | 4:50:18   | 3:26:12  | 9:29:04      |
| 2nd Age Grouper            | 0:54:42   | 5:02:04   | 3:38:54  | 9:42:45      |
| 3rd Age Grouper            | 1:02:26   | 5:02:23   | 3:38:46  | 9:50:06      |
| 4th Age Grouper            | 1:02:48   | 5:06:15   | 3:38:27  | 9:54:20      |
| 5th Age Grouper            | 1:00:46   | 5:09:03   | 3:46:09  | 10:03:40     |
| 6th Age Grouper            | 1:23:25   | 5:04:33   | 3:33:32  | 10:09:14     |
| 7th Age Grouper            | 1:05:08   | 5:12:18   | 3:43:15  | 10:09:36     |
| 8th Age Grouper            | 1:20:24   | 5:00:39   | 3:44:47  | 10:12:56     |
| 9th Age Grouper            | 1:06:40   | 5:03:52   | 3:59:46  | 10:16:11     |
| 10th Age Grouper           | 1:07:10   | 5:13:53   | 3:56:16  | 10:22:30     |
| Kona Qualifier Average     | 1:01:32   | 5:00:15   | 3:35:34  | 9:44:03      |
| Top 10 Age Grouper Average | 1:06:58   | 5:04:31   | 3:42:36  | 10:01:02     |