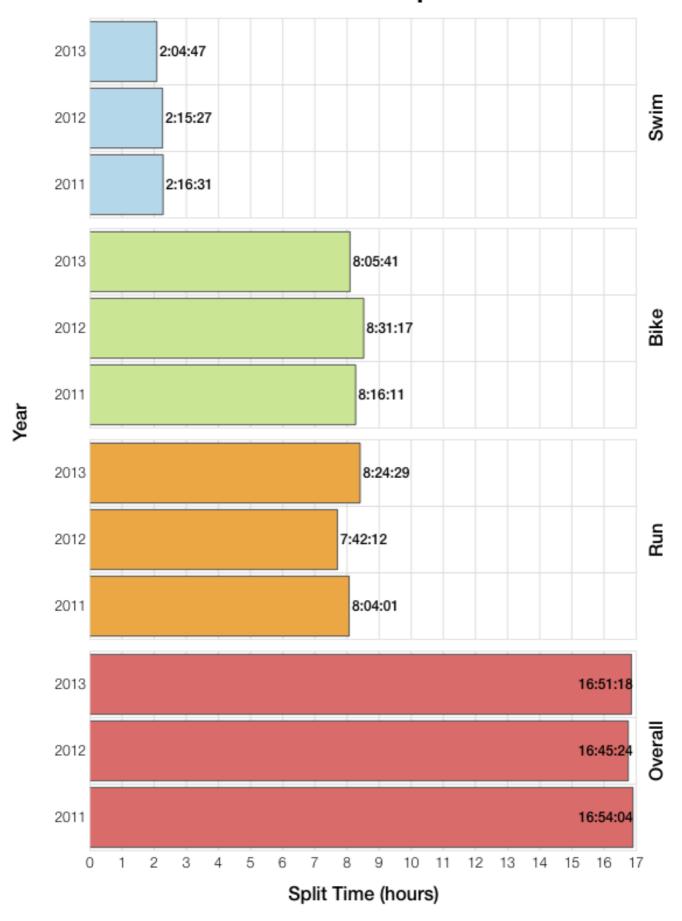

# M45-49 Slowest Splits

#### **Texas 2013**

| Position                   | Swim Time | Bike Time | Run Time | Overall Time |
|----------------------------|-----------|-----------|----------|--------------|
| Male Winner                | 0:54:54   | 4:29:07   | 2:56:18  | 8:25:06      |
| Female Winner              | 0:54:02   | 4:42:29   | 3:07:27  | 8:49:14      |
| 1st Age Grouper            | 0:59:20   | 4:58:35   | 3:31:06  | 9:36:52      |
| 2nd Age Grouper            | 0:54:48   | 5:02:47   | 3:45:45  | 9:49:55      |
| 3rd Age Grouper            | 1:02:54   | 4:57:30   | 3:48:47  | 9:55:19      |
| 4th Age Grouper            | 0:57:55   | 5:12:05   | 3:41:42  | 10:00:34     |
| 5th Age Grouper            | 1:11:51   | 4:56:36   | 3:45:50  | 10:01:06     |
| 6th Age Grouper            | 1:12:27   | 4:55:09   | 3:50:27  | 10:06:21     |
| 7th Age Grouper            | 1:08:58   | 5:02:22   | 3:51:08  | 10:09:06     |
| 8th Age Grouper            | 1:25:35   | 4:58:04   | 3:48:13  | 10:20:57     |
| 9th Age Grouper            | 1:05:08   | 5:14:24   | 4:04:40  | 10:30:55     |
| 10th Age Grouper           | 1:37:11   | 4:55:34   | 3:56:43  | 10:38:41     |
| Kona Qualifier Average     | 0:58:44   | 5:02:44   | 3:41:50  | 9:50:40      |
| Top 10 Age Grouper Average | 1:09:36   | 5:01:18   | 3:48:26  | 10:06:58     |

#### **Texas 2012**

| Position                   | Swim Time | Bike Time | Run Time | Overall Time |
|----------------------------|-----------|-----------|----------|--------------|
| Male Winner                | 0:53:36   | 4:25:43   | 2:46:55  | 8:10:44      |
| Female Winner              | 0:53:32   | 4:45:52   | 3:11:09  | 8:54:58      |
| 1st Age Grouper            | 0:57:56   | 5:06:23   | 3:25:37  | 9:35:39      |
| 2nd Age Grouper            | 1:01:59   | 4:59:04   | 3:27:56  | 9:35:57      |
| 3rd Age Grouper            | 1:12:09   | 4:55:24   | 3:26:21  | 9:41:35      |
| 4th Age Grouper            | 1:20:25   | 4:53:20   | 3:22:00  | 9:42:47      |
| 5th Age Grouper            | 1:05:09   | 5:08:32   | 3:23:42  | 9:44:06      |
| 6th Age Grouper            | 1:02:50   | 5:06:35   | 3:34:39  | 9:52:07      |
| 7th Age Grouper            | 1:02:54   | 5:09:12   | 3:35:15  | 9:55:03      |
| 8th Age Grouper            | 1:18:08   | 5:23:50   | 3:31:45  | 10:21:56     |
| 9th Age Grouper            | 1:09:59   | 5:21:36   | 3:41:43  | 10:22:18     |
| 10th Age Grouper           | 1:05:24   | 5:09:00   | 4:10:31  | 10:34:33     |
| Kona Qualifier Average     | 1:08:07   | 4:58:32   | 3:25:28  | 9:38:59      |
| Top 10 Age Grouper Average | 1:07:41   | 5:07:17   | 3:33:56  | 9:56:36      |

#### **Texas 2011**

| Position                   | Swim Time | Bike Time | Run Time | Overall Time |
|----------------------------|-----------|-----------|----------|--------------|
| Male Winner                | 0:49:28   | 4:25:56   | 2:49:04  | 8:08:20      |
| Female Winner              |           | 5:51:15   | 3:04:14  | 8:57:51      |
| 1st Age Grouper            | 1:06:13   | 4:50:18   | 3:26:12  | 9:29:04      |
| 2nd Age Grouper            | 0:54:42   | 5:02:04   | 3:38:54  | 9:42:45      |
| 3rd Age Grouper            | 1:02:26   | 5:02:23   | 3:38:46  | 9:50:06      |
| 4th Age Grouper            | 1:02:48   | 5:06:15   | 3:38:27  | 9:54:20      |
| 5th Age Grouper            | 1:00:46   | 5:09:03   | 3:46:09  | 10:03:40     |
| 6th Age Grouper            | 1:23:25   | 5:04:33   | 3:33:32  | 10:09:14     |
| 7th Age Grouper            | 1:05:08   | 5:12:18   | 3:43:15  | 10:09:36     |
| 8th Age Grouper            | 1:20:24   | 5:00:39   | 3:44:47  | 10:12:56     |
| 9th Age Grouper            | 1:06:40   | 5:03:52   | 3:59:46  | 10:16:11     |
| 10th Age Grouper           | 1:07:10   | 5:13:53   | 3:56:16  | 10:22:30     |
| Kona Qualifier Average     | 1:01:32   | 5:00:15   | 3:35:34  | 9:44:03      |
| Top 10 Age Grouper Average | 1:06:58   | 5:04:31   | 3:42:36  | 10:01:02     |