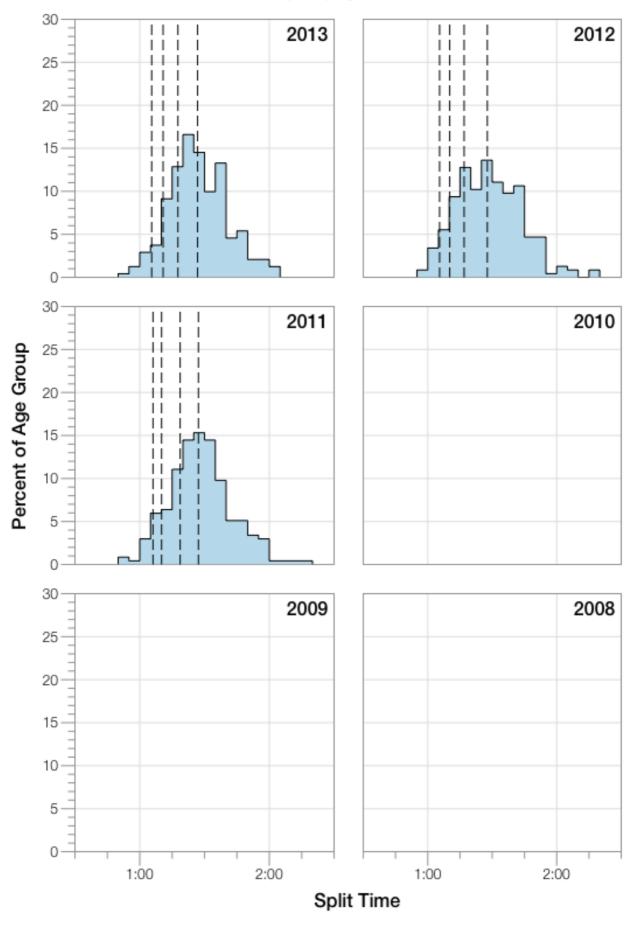

# Ironman Texas M45-49 Stats

### M45-49 Summary Statistics

| Year    | Finishers | M45-49 Finishers | Male Winner's Time | Female Winner's Time | M45-49 Winner's Time |
|---------|-----------|------------------|--------------------|----------------------|----------------------|
| 2011    | 2004      | 235              | 8:08:20            | 8:57:51              | 9:29:04              |
| 2012    | 2022      | 235              | 8:10:44            | 8:54:58              | 9:35:39              |
| 2013    | 2055      | 241              | 8:25:06            | 8:49:14              | 9:36:52              |
| Average | 2027      | 237              | 8:14:43            | 8:54:01              | 9:33:51              |

# M45-49 Swim



# M45-49 Bike



# M45-49 Run



# M45-49 Overall



# M45-49 Fastest Splits



# M45-49 Median Splits



# M45-49 Slowest Splits



# M45-49 Top 30 Finishing Splits



### M45-49 Top 10 and Kona Times and Splits

#### **Summary Statistics**

| Position                   | Swim Time | Bike Time | Run Time | Overall Time |
|----------------------------|-----------|-----------|----------|--------------|
| Average Male Winner        | 0:52:39   | 4:26:55   | 2:50:45  | 8:14:43      |
| Average Female Winner      | 0:53:47   | 5:06:32   | 3:07:36  | 8:54:01      |
| Average 1st Age Grouper    | 1:01:09   | 4:58:25   | 3:27:38  | 9:33:51      |
| Average 2nd Age Grouper    | 0:57:09   | 5:01:18   | 3:37:31  | 9:42:52      |
| Average 3rd Age Grouper    | 1:05:49   | 4:58:25   | 3:37:58  | 9:4