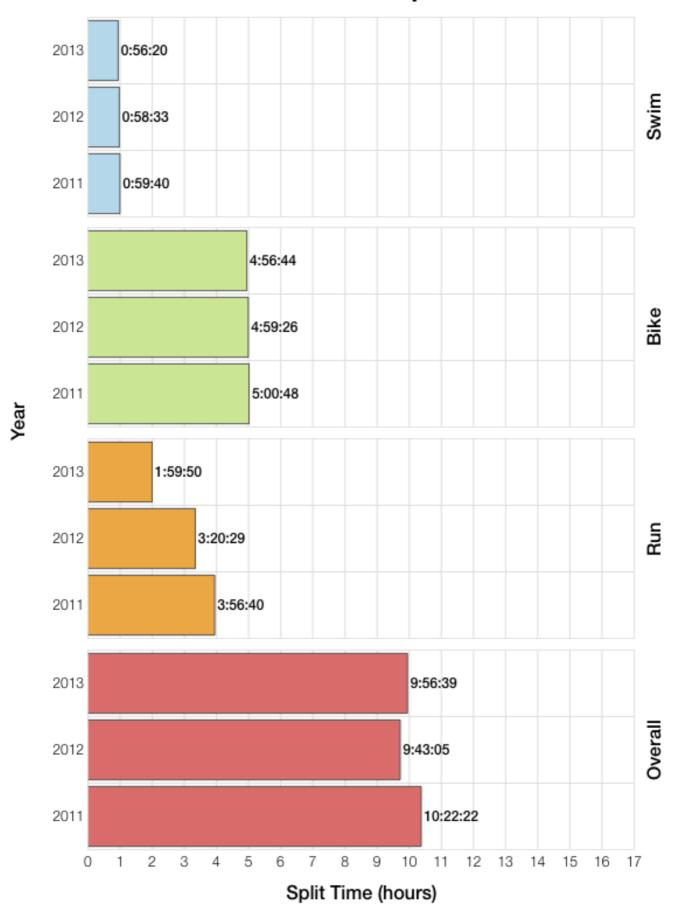

# M50-54 Fastest Splits

#### M50-54 Swim

### M50-54 Bike

### M50-54 Run

### M50-54 Overall