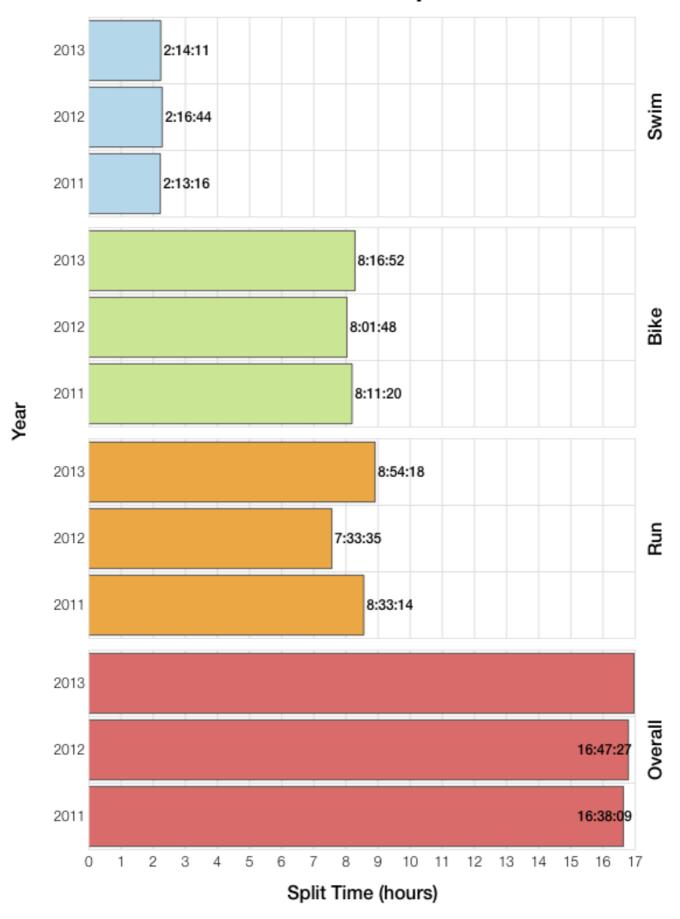

# M50-54 Slowest Splits

#### M50-54 Swim

### M50-54 Bike

### M50-54 Run

### M50-54 Overall