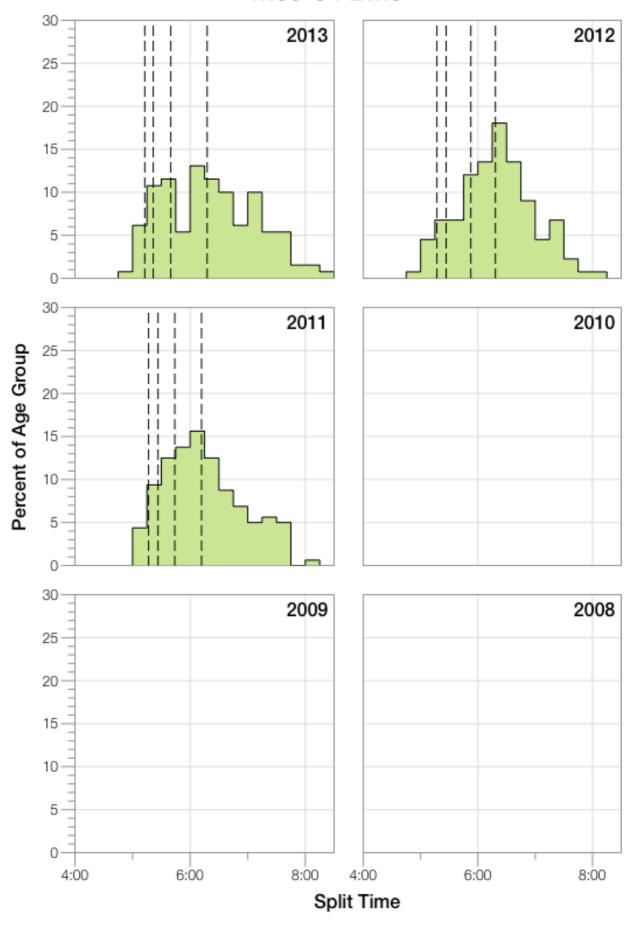

# Ironman Texas M50-54 Stats

#### M50-54 Summary Statistics

| Year    | Finishers | M50-54 Finishers | Male Winner's Time | Female Winner's Time | M50-54 Winner's Time |
|---------|-----------|------------------|--------------------|----------------------|----------------------|
| 2011    | 2004      | 162              | 8:08:20            | 8:57:51              | 10:22:22             |
| 2012    | 2022      | 133              | 8:10:44            | 8:54:58              | 9:43:05              |
| 2013    | 2055      | 130              | 8:25:06            | 8:49:14              | 9:56:39              |
| Average | 2027      | 142              | 8:14:43            | 8:54:01              | 10:00:42             |

#### M50-54 Swim



### M50-54 Bike



### M50-54 Run



### M50-54 Overall



# M50-54 Fastest Splits



# M50-54 Median Splits



# M50-54 Slowest Splits



# M50-54 Top 30 Finishing Splits



#### M50-54 Top 10 and Kona Times and Splits

#### **Summary Statistics**

| Position                   | Swim Time | Bike Time | Run Time | Overall Time |
|----------------------------|-----------|-----------|----------|--------------|
| Average Male Winner        | 0:52:39   | 4:26:55   | 2:50:45  | 8:14:43      |
| Average Female Winner      | 0:53:47   | 5:06:32   | 3:07:36  | 8:54:01      |
| Average 1st Age Grouper    | 0:59:50   | 5:12:26   | 3:39:45  | 10:00:42     |
| Average 2nd Age Grouper    | 1:11:24   | 5:01:52   | 3:47:56  | 10:08:30     |
| Average 3rd Age Grouper    | 1:14:55   | 5:00:41   | 3:58:56  | 10:22:29     |