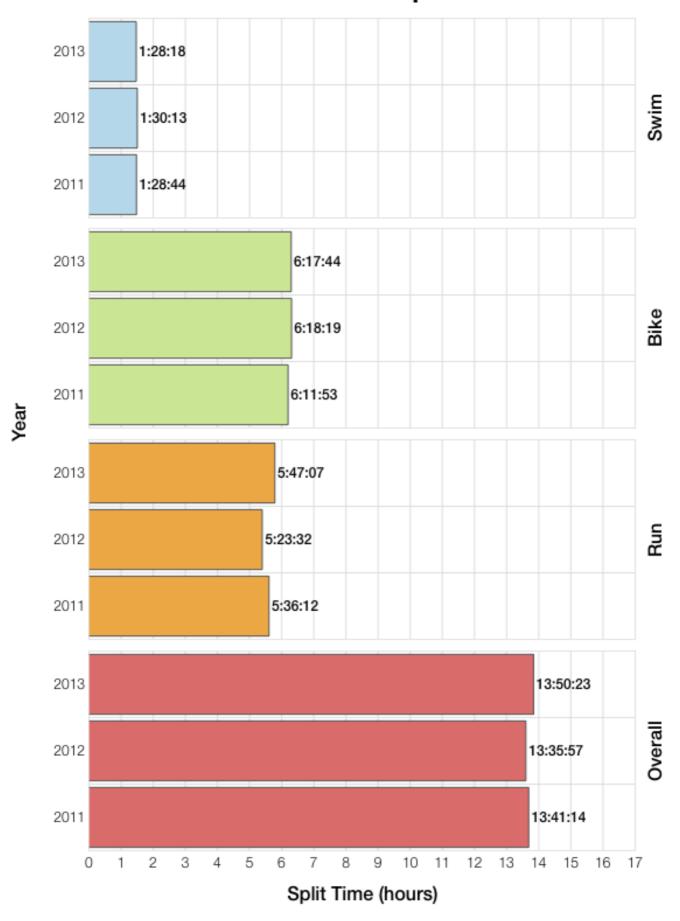

# M50-54 Median Splits

#### M50-54 Swim

### M50-54 Bike

### M50-54 Run

### M50-54 Overall