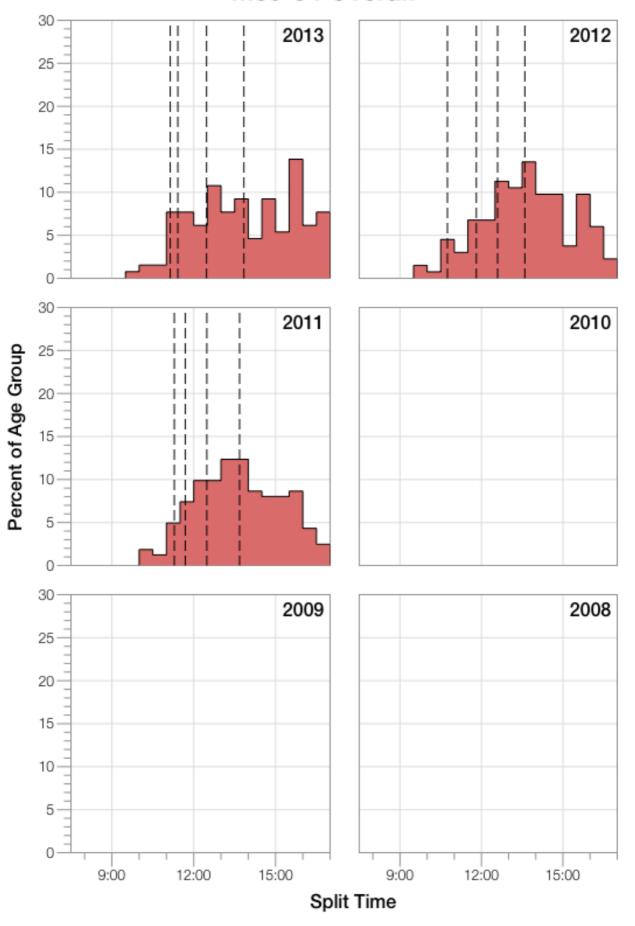

# Ironman Texas M50-54 Stats

#### M50-54 Summary Statistics

| Year    | Finishers | M50-54 Finishers | Male Winner's Time | Female Winner's Time | M50-54 Winner's Time |
|---------|-----------|------------------|--------------------|----------------------|----------------------|
| 2011    | 2004      | 162              | 8:08:20            | 8:57:51              | 10:22:22             |
| 2012    | 2022      | 133              | 8:10:44            | 8:54:58              | 9:43:05              |
| 2013    | 2055      | 130              | 8:25:06            | 8:49:14              | 9:56:39              |
| Average | 2027      | 142              | 8:14:43            | 8:54:01              | 10:00:42             |

#### M50-54 Swim



### M50-54 Bike



### M50-54 Run



### M50-54 Overall



# M50-54 Fastest Splits



# M50-54 Median Splits



# M50-54 Slowest Splits



# M50-54 Top 30 Finishing Splits



#### M50-54 Top 10 and Kona Times and Splits

#### **Summary Statistics**

| Position                   | Swim Time | Bike Time | Run Time | Overall Time |
|----------------------------|-----------|-----------|----------|--------------|
| Average Male Winner        | 0:52:39   | 4:26:55   | 2:50:45  | 8:14:43      |
| Average Female Winner      | 0:53:47   | 5:06:32   | 3:07:36  | 8:54:01      |
| Average 1st Age Grouper    | 0:59:50   | 5:12:26   | 3:39:45  | 10:00:42     |
| Average 2nd Age Grouper    | 1:11:24   | 5:01:52   | 3:47:56  | 10:08:30     |
| Average 3rd Age Grouper    | 1:14:55   | 5:00:41   | 3:58:56  | 10:22:29     |
| Average 4th Age Grouper    | 1:12:20