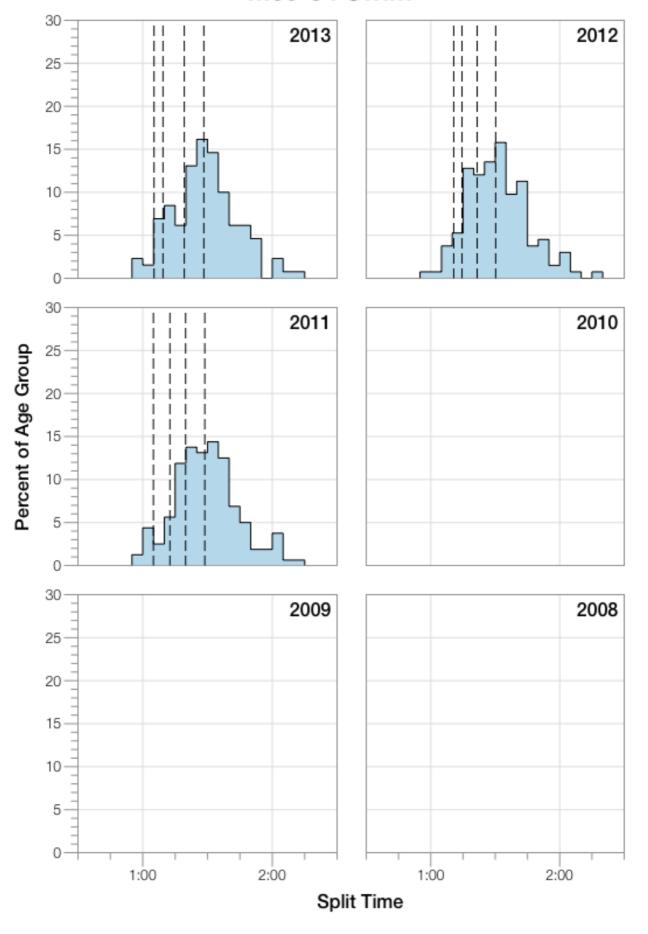

# Ironman Texas M50-54 Stats

#### M50-54 Summary Statistics

| Year    | Finishers | M50-54 Finishers | Male Winner's Time | Female Winner's Time | M50-54 Winner's Time |
|---------|-----------|------------------|--------------------|----------------------|----------------------|
| 2011    | 2004      | 162              | 8:08:20            | 8:57:51              | 10:22:22             |
| 2012    | 2022      | 133              | 8:10:44            | 8:54:58              | 9:43:05              |
| 2013    | 2055      | 130              | 8:25:06            | 8:49:14              | 9:56:39              |
| Average | 2027      | 142              | 8:14:43            | 8:54:01              | 10:00:42             |

#### M50-54 Swim



### M50-54 Bike



### M50-54 Run



### M50-54 Overall



# M50-54 Fastest Splits



# M50-54 Median Splits



# M50-54 Slowest Splits



# M50-54 Top 30 Finishing Splits



#### M50-54 Top 10 and Kona Times and Splits

#### **Summary Statistics**

| Position                   | Swim Time | Bike Time | Run Time | Overall Time |
|----------------------------|-----------|-----------|----------|--------------|
| Average Male Winner        | 0:52:39   | 4:26:55   | 2:50:45  | 8:14:43      |
| Average Female Winner      | 0:53:47   | 5:06:32   | 3:07:36  | 8:54:01      |
| Average 1st Age Grouper    | 0:59:50   | 5:12:26   | 3:39:45  | 10:00:42     |
| Average 2nd Age Grouper    | 1:11:24   | 5:01:52   | 3:47:56  | 10:08:30     |
| Average 3rd Age Grouper    | 1:14:55   | 5:00:41   | 3:58:56