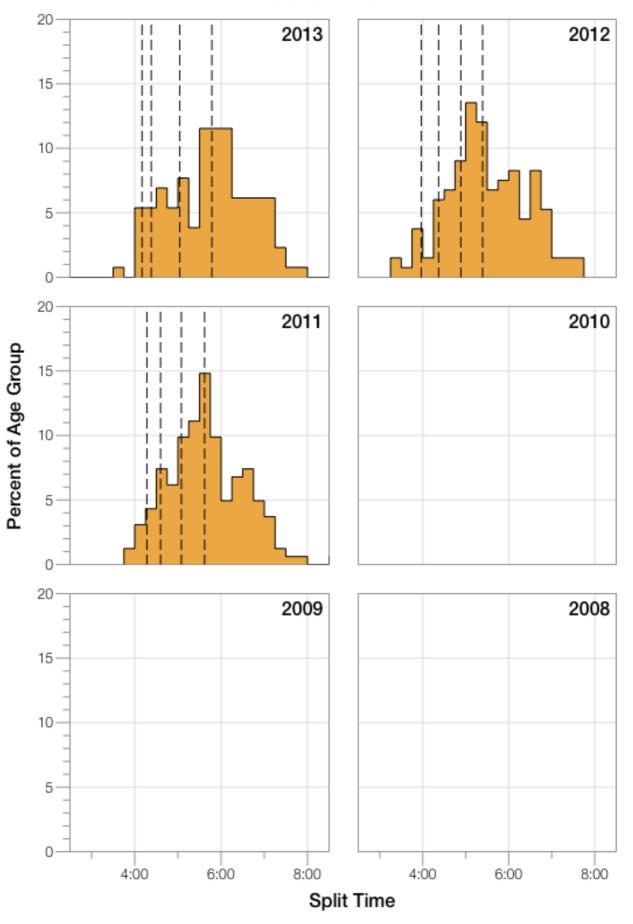

# Ironman Texas M50-54 Stats

#### M50-54 Summary Statistics

| Year    | Finishers | M50-54 Finishers | Male Winner's Time | Female Winner's Time | M50-54 Winner's Time |
|---------|-----------|------------------|--------------------|----------------------|----------------------|
| 2011    | 2004      | 162              | 8:08:20            | 8:57:51              | 10:22:22             |
| 2012    | 2022      | 133              | 8:10:44            | 8:54:58              | 9:43:05              |
| 2013    | 2055      | 130              | 8:25:06            | 8:49:14              | 9:56:39              |
| Average | 2027      | 142              | 8:14:43            | 8:54:01              | 10:00:42             |

#### M50-54 Swim



### M50-54 Bike



### M50-54 Run



### M50-54 Overall



# M50-54 Fastest Splits



# M50-54 Median Splits



# M50-54 Slowest Splits



# M50-54 Top 30 Finishing Splits



#### M50-54 Top 10 and Kona Times and Splits

#### **Summary Statistics**

| Position                   | Swim Time | Bike Time | Run Time | Overall Time |
|----------------------------|-----------|-----------|----------|--------------|
| Average Male Winner        | 0:52:39   | 4:26:55   | 2:50:45  | 8:14:43      |
| Average Female Winner      | 0:53:47   | 5:06:32   | 3:07:36  | 8:54:01      |
| Average 1st Age Grouper    | 0:59:50   | 5:12:26   | 3:39:45  | 10:00:42     |
| Average 2nd Age Grouper    | 1:11:24   | 5:01:52   | 3:47:56  | 10:08:30     |
| Average 3rd Age Grouper    | 1:14:55   | 5:00:41   | 3:58:56  | 10:22:29     |
| Average 4th Age