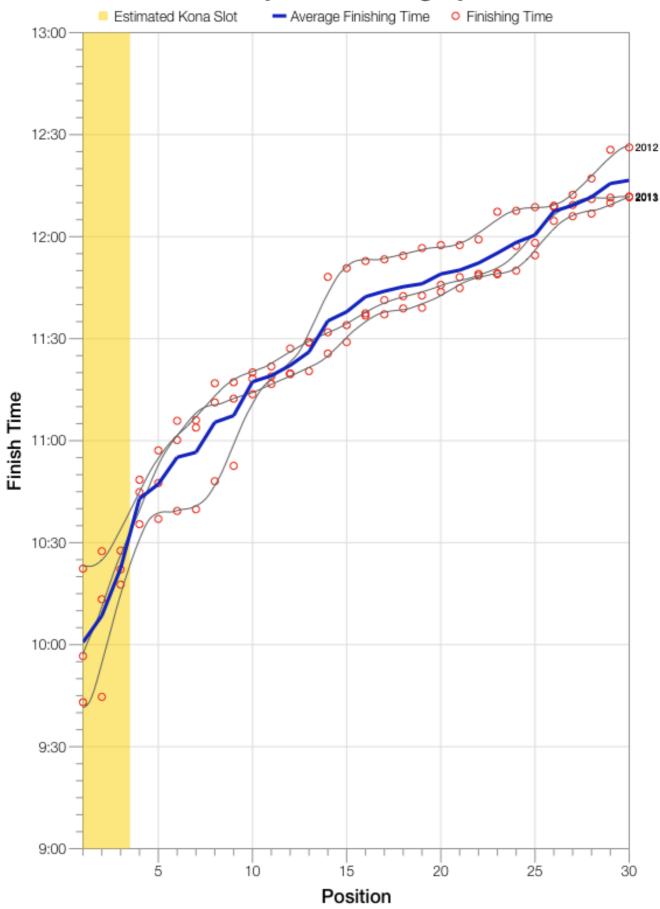

's Time | Female Winner's Time | M50-54 Winner's Time |
|---------|-----------|------------------|--------------------|----------------------|----------------------|
| 2011    | 2004      | 162              | 8:08:20            | 8:57:51              | 10:22:22             |
| 2012    | 2022      | 133              | 8:10:44            | 8:54:58              | 9:43:05              |
| 2013    | 2055      | 130              | 8:25:06            | 8:49:14              | 9:56:39              |
| Average | 2027      | 142              | 8:14:43            | 8:54:01              | 10:00:42             |

#### M50-54 Swim



### M50-54 Bike



### M50-54 Run



### M50-54 Overall



# M50-54 Fastest Splits



# M50-54 Median Splits



# M50-54 Slowest Splits



# M50-54 Top 30 Finishing Splits



#### M50-54 Top 10 and Kona Times and Splits

#### **Summary Statistics**

| Position                   | Swim Time | Bike Time | Run Time | Overall Time |
|----------------------------|-----------|-----------|----------|--------------|
| Average Male Winner        | 0:52:39   | 4:26:55   | 2:50:45  | 8:14:43      |
| Average Female Winner      | 0:53:47   | 5:06:32   | 3:07:36  | 8:54:01      |
| Average 1st Age Grouper    | 0:59:50   | 5:12:26   | 3:39:45  | 10:00:42     |
| Average 2nd Age Grouper    | 1:11:24   | 5:01:52   | 3:47:56  | 10:08:30     |
| Average 3rd Age Grouper    | 1:14:55   | 5:00:41   | 3:58:56  | 10:22:29     |
| Average 4th Age Grouper    | 1:12:20   | 5:15:53   | 4:04:44  | 10:42:56     |
| Average 5th Age Grouper    | 1:19:06   | 5:09:35   | 4:07:05  | 10:47:13